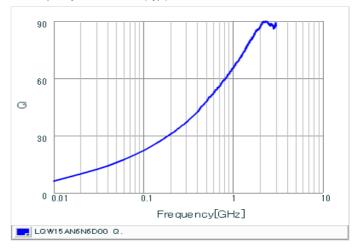

## Chart of characteristic data (The charts below may show another part number which shares its characteristics.)

Inductance-Frequency characteristics (Typ.)

Q-Frequency characteristics (Typ.)

2 of 2

1. This datasheet is downloaded from the website of Murata Manufacturing Co., Ltd. Therefore, it's specifications are subject to change or our products in it may be discontinued without advance notice. Please check with our sales representatives or product engineers before ordering.