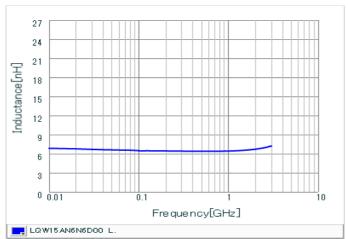

## Chart of characteristic data (The charts below may show another part number which shares its characteristics.)

Inductance-Frequency characteristics (Typ.)

Q-Frequency characteristics (Typ.)

2 of 2

1. This datasheet is downloaded from the website of Murata Manufacturing Co., Ltd. Therefore, it's specifications are subject to change or our products in it may be discontinued without advance notice. Please check with our sales representatives or product engineers before ordering.