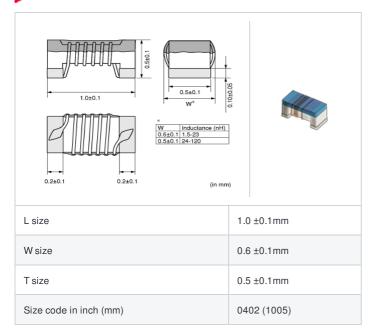

## **LQW15AN6N6D00#**

"#" indicates a package specification code.













< List of part numbers with package codes > LQW15AN6N6D00D , LQW15AN6N6D00B

## Shape





| Packaging code | Specifications      | Minimum quantity |
|----------------|---------------------|------------------|
| D              | φ180mm Paper taping | 10000            |
| В              | Packing in bulk     | 500              |

|         | Mass (Typ.) |         |
|---------|-------------|---------|
| 1 piece |             | 0.0008g |

## **Specifications**

| Inductance                                                          | 6.6nH ±0.5nH   |
|---------------------------------------------------------------------|----------------|
| Inductance test frequency                                           | 100MHz         |
| Rated current (Itemp) (Based on Temperature rise)                   | 700mA          |
| Max. of DC resistance