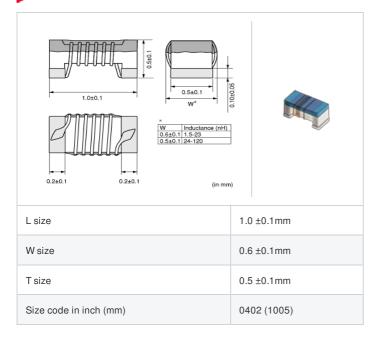

## Shape

| Packaging code | Specifications      | Minimum quantity |
|----------------|---------------------|------------------|
| D              | φ180mm Paper taping | 10000            |
| В              | Packing in bulk     | 500              |