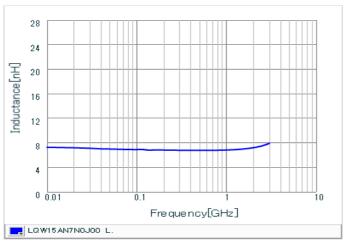

## Chart of characteristic data (The charts below may show another part number which shares its characteristics.)

Inductance-Frequency characteristics (Typ.)

2 of 2

<sup>1.</sup> This datasheet is downloaded from the website of Murata Manufacturing Co., Ltd. Therefore, it's specifications are subject to change or our products in it may be discontinued without advance notice. Please check with our sales representatives or product engineers before ordering.