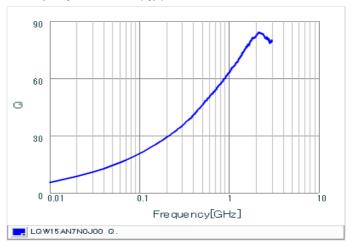

## Chart of characteristic data (The charts below may show another part number which shares its characteristics.)

Inductance-Frequency characteristics (Typ.)

2 of 2

<sup>1.</sup> This datasheet is downloaded from the website of Murata Manufacturing Co., Ltd. Therefore, it's specifications are subject to change or our products in it may be discontinued without advance notice. Please check with our sales representatives or product engineers before ordering.