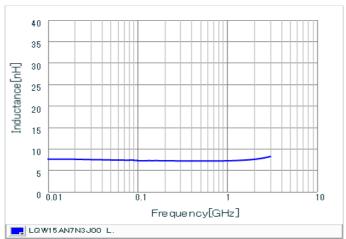

#### Chart of characteristic data (The charts below may show another part number which shares its characteristics.)

Inductance-Frequency characteristics (Typ.)

2 of 2

1. This datasheet is downloaded from the website of Murata Manufacturing Co., Ltd. Therefore, it's specifications are subject to change or our products in it may be discontinued without advance notice. Please check with our sales representatives or product engineers before ordering.