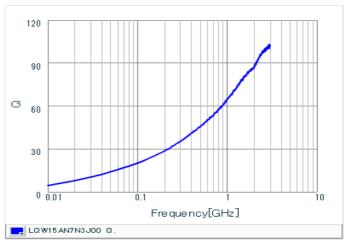

#### Chart of characteristic data (The charts below may show another part number which shares its characteristics.)

Inductance-Frequency characteristics (Typ.)

2 of 2

1. This datasheet is downloaded from the website of Murata Manufacturing Co., Ltd. Therefore, it's specifications are subject to change or our products in it may be discontinued without advance notice. Please check with our sales representatives or product engineers before ordering.