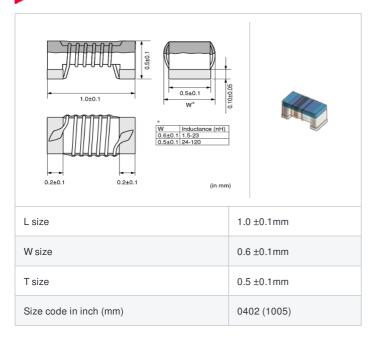

# **LQW15AN7N3J00#**

"#" indicates a package specification code.













< List of part numbers with package codes > LQW15AN7N3J00D , LQW15AN7N3J00B

## Shape



# References

| Packaging code | Specifications      | Minimum quantity |
|----------------|---------------------|------------------|
| D              | φ180mm Paper taping | 10000            |
| В              | Packing in bulk     | 500              |

|         | Mass (Typ.) |         |
|---------|-------------|---------|
| 1 piece |             | 0.0008g |

## **Specifications**

| Inductance                                                          | 7.3nH ±5%      |
|---------------------------------------------------------------------|----------------|
| Inductance test frequency                                           | 100MHz         |
| Rated current (Itemp) (Based on Temperature rise)                   | 570mA          |
| Max. of DC resistance