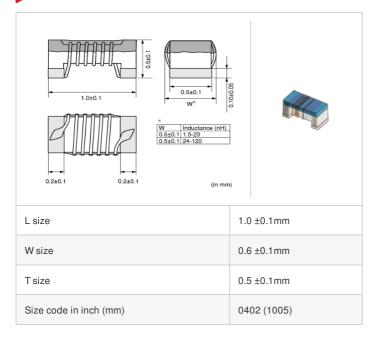

## **LQW15AN8N6H00#**

"#" indicates a package specification code.

< List of part numbers with package codes > LQW15AN8N6H00D , LQW15AN8N6H00B

## Shape

| Packaging code | Specifications      | Minimum quantity |
|----------------|---------------------|------------------|
| D              | φ180mm Paper taping | 10000            |
| В              | Packing in bulk     | 500              |

|         | Mass (Typ.) |         |
|---------|-------------|---------|
| 1 piece |             | 0.0008g |

## **Specifications**

| Inductance                                                          | 8.6nH ±3%      |
|---------------------------------------------------------------------|----------------|
| Inductance test frequency                                           | 100MHz         |
| Rated current (Itemp) (Based on Temperature rise)                   | 540mA          |
| Max. of DC resistance                                               | 0.14Ω          |
| Q (min.)                                                            | 25             |
| Q test frequency                                                    | 250MHz         |
| Self resonance frequency (min.)                                     | 5.5GHz         |
| Operating temperature range (Self-temperature rise is not included) | -55°C to 125°C |
| Series                                                              | LQW15AN_00     |