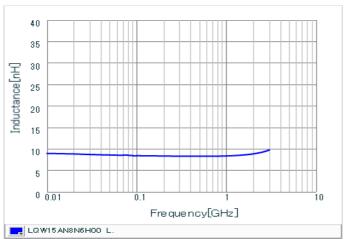

## Chart of characteristic data (The charts below may show another part number which shares its characteristics.)

Inductance-Frequency characteristics (Typ.)

Q-Frequency characteristics (Typ.)

2 of 2

<sup>1.</sup> This datasheet is downloaded from the website of Murata Manufacturing Co., Ltd. Therefore, it's specifications are subject to change or our products in it may be discontinued without advance notice. Please check with our sales representatives or product engineers before ordering.