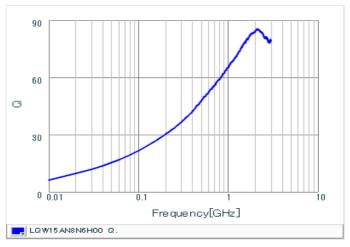

## Chart of characteristic data (The charts below may show another part number which shares its characteristics.)

Inductance-Frequency characteristics (Typ.)

Q-Frequency characteristics (Typ.)

2 of 2

<sup>1.</sup> This datasheet is downloaded from the website of Murata Manufacturing Co., Ltd. Therefore, it's specifications are subject to change or our products in it may be discontinued without advance notice. Please check with our sales representatives or product engineers before ordering.