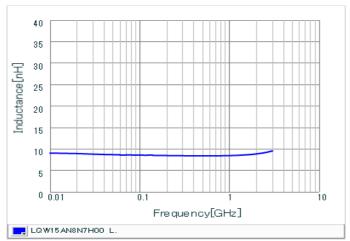

## Chart of characteristic data (The charts below may show another part number which shares its characteristics.)

Inductance-Frequency characteristics (Typ.)

Q-Frequency characteristics (Typ.)

2 of 2

<sup>1.</sup> This datasheet is downloaded from the website of Murata Manufacturing Co., Ltd. Therefore, it's specifications are subject to change or our products in it may be discontinued without advance notice. Please check with our sales representatives or product engineers before ordering.