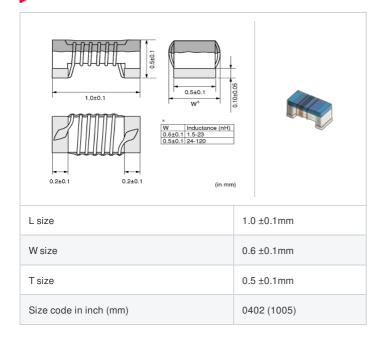

## Shape

| Packaging code | Specifications      | Minimum quantity |
|----------------|---------------------|------------------|
| D              | φ180mm Paper taping | 10000            |
| В              | Packing in bulk     | 500              |