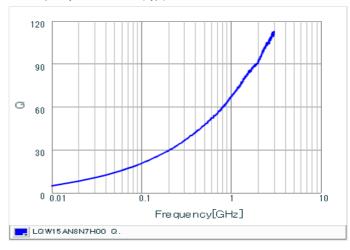

## Chart of characteristic data (The charts below may show another part number which shares its characteristics.)

Inductance-Frequency characteristics (Typ.)

Q-Frequency characteristics (Typ.)

2 of 2

<sup>1.</sup> This datasheet is downloaded from the website of Murata Manufacturing Co., Ltd. Therefore, it's specifications are subject to change or our products in it may be discontinued without advance notice. Please check with our sales representatives or product engineers before ordering.