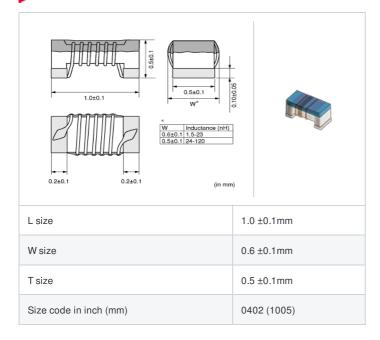

# **LQW15AN8N8H00#**

"#" indicates a package specification code.













< List of part numbers with package codes > LQW15AN8N8H00D , LQW15AN8N8H00B

## Shape



## References

| Packaging code | Specifications      | Minimum quantity |
|----------------|---------------------|------------------|
| D              | φ180mm Paper taping | 10000            |
| В              | Packing in bulk     | 500              |

| Mass (Typ.) |  |         |
|-------------|--|---------|
| 1 piece     |  | 0.0008g |

## **Specifications**

| Inductance                                                          | 8.8nH ±3%      |
|---------------------------------------------------------------------|----------------|
| Inductance test frequency                                           | 100MHz         |
| Rated current (Itemp) (Based on Temperature rise)                   | 540mA          |
| Max. of DC resistance                                               | 0.1