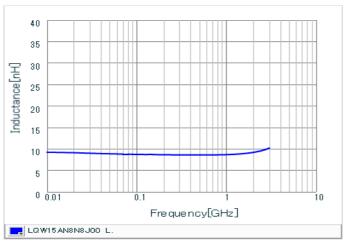

## Chart of characteristic data (The charts below may show another part number which shares its characteristics.)

Inductance-Frequency characteristics (Typ.)

Q-Frequency characteristics (Typ.)

2 of 2

1. This datasheet is downloaded from the website of Murata Manufacturing Co., Ltd. Therefore, it's specifications are subject to change or our products in it may be discontinued without advance notice. Please check with our sales representatives or product engineers before ordering.