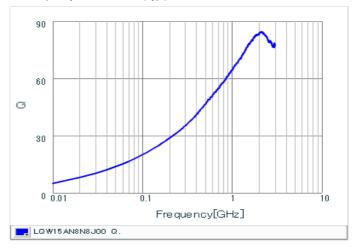

## Chart of characteristic data (The charts below may show another part number which shares its characteristics.)

Inductance-Frequency characteristics (Typ.)

Q-Frequency characteristics (Typ.)

2 of 2

1. This datasheet is downloaded from the website of Murata Manufacturing Co., Ltd. Therefore, it's specifications are subject to change or our products in it may be discontinued without advance notice. Please check with our sales representatives or product engineers before ordering.