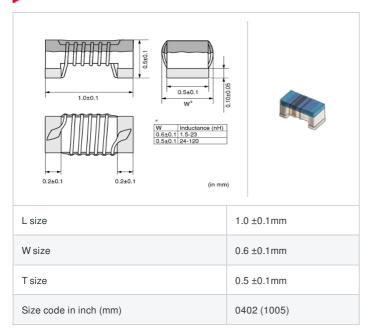

## **LQW15AN8N8J00#**

"#" indicates a package specification code.

< List of part numbers with package codes > LQW15AN8N8J00D , LQW15AN8N8J00B

## Shape

| Packaging code | Specifications      | Minimum quantity |
|----------------|---------------------|------------------|
| D              | φ180mm Paper taping | 10000            |
| В              | Packing in bulk     | 500              |

| Mass (Typ.) |  |         |
|-------------|--|---------|
| 1 piece     |  | 0.0008g |

## **Specifications**

| Inductance                                                          | 8.8nH ±5%      |
|---------------------------------------------------------------------|----------------|
| Inductance test frequency                                           | 100MHz         |
| Rated current (Itemp) (Based on Temperature rise)                   | 540mA          |
| Max. of DC resistance                                               | 0.14Ω          |
| Q (min.)                                                            | 25             |
| Q test frequency                                                    | 250MHz         |
| Self resonance frequency (min.)                                     | 5.5GHz         |
| Operating temperature range (Self-temperature rise is not included) | -55°C to 125°C |
| Series                                                              | LQW15AN_00     |