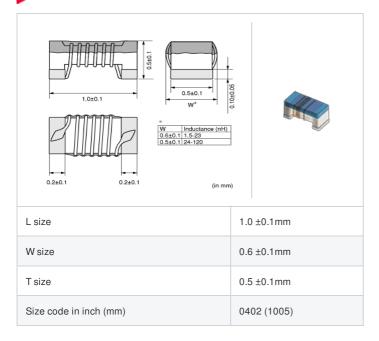

## **LQW15AN9N2J00#**

"#" indicates a package specification code.

< List of part numbers with package codes > LQW15AN9N2J00D , LQW15AN9N2J00B

## Shape

| Packaging code | Specifications      | Minimum quantity |
|----------------|---------------------|------------------|
| D              | φ180mm Paper taping | 10000            |
| В              | Packing in bulk     | 500              |

|         | Mass (Typ.) |         |
|---------|-------------|---------|
| 1 piece |             | 0.0008g |

## **Specifications**

| Inductance                                                          | 9.2nH ±5%      |
|---------------------------------------------------------------------|----------------|
| Inductance test frequency                                           | 100MHz         |
| Rated current (Itemp) (Based on Temperature rise)                   | 540mA          |
| Max. of DC resistance                                               | 0.14Ω          |
| Q (min.)                                                            | 25             |
| Q test frequency                                                    | 250MHz         |
| Self resonance frequency (min.)                                     | 5.5GHz         |
| Operating temperature range (Self-temperature rise is not included) | -55°C to 125°C |
| Series                                                              | LQW15AN_00     |