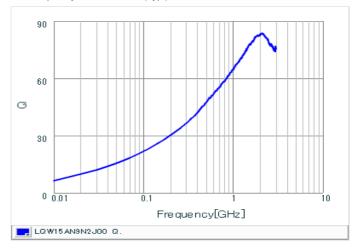

## Chart of characteristic data (The charts below may show another part number which shares its characteristics.)

Inductance-Frequency characteristics (Typ.)

Q-Frequency characteristics (Typ.)

2 of 2

<sup>1.</sup> This datasheet is downloaded from the website of Murata Manufacturing Co., Ltd. Therefore, it's specifications are subject to change or our products in it may be discontinued without advance notice. Please check with our sales representatives or product engineers before ordering.