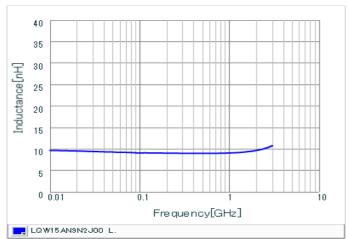

## Chart of characteristic data (The charts below may show another part number which shares its characteristics.)

Inductance-Frequency characteristics (Typ.)

Q-Frequency characteristics (Typ.)

2 of 2

<sup>1.</sup> This datasheet is downloaded from the website of Murata Manufacturing Co., Ltd. Therefore, it's specifications are subject to change or our products in it may be discontinued without advance notice. Please check with our sales representatives or product engineers before ordering.