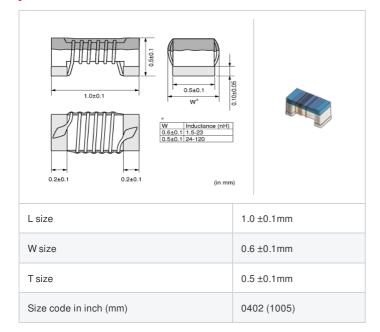

# Shape

# References

"#" indicates a package specification code

| Packaging<br>code | Specifications      | Minimum quantity |
|-------------------|---------------------|------------------|
| D                 | φ180mm Paper taping | 10000            |
| В                 | Packing in bulk     | 500              |