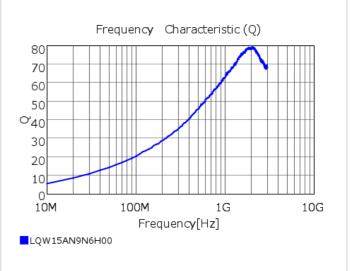

### Chart of characteristic data (The charts below may show another part number which shares its characteristics.)