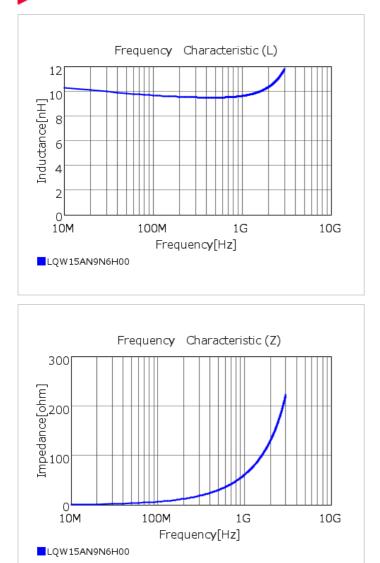

### Chart of characteristic data (The charts below may show another part number which shares its characteristics.)