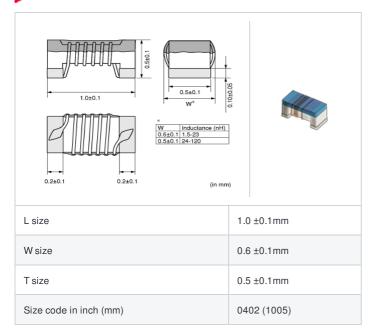

## Shape

| Packaging code | Specifications      | Minimum quantity |
|----------------|---------------------|------------------|
| D              | φ180mm Paper taping | 10000            |
| В              | Packing in bulk     | 500              |