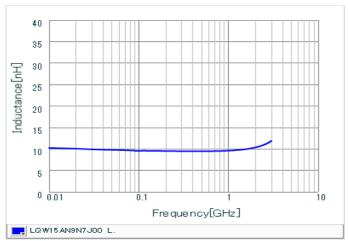

## Chart of characteristic data (The charts below may show another part number which shares its characteristics.)

Inductance-Frequency characteristics (Typ.)

Q-Frequency characteristics (Typ.)

2 of 2

1. This datasheet is downloaded from the website of Murata Manufacturing Co., Ltd. Therefore, it's specifications are subject to change or our products in it may be discontinued without advance notice. Please check with our sales representatives or product engineers before ordering.