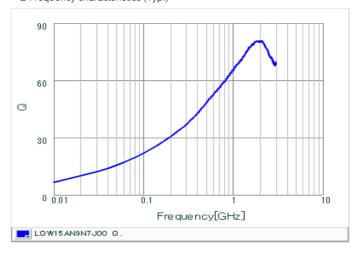

## Chart of characteristic data (The charts below may show another part number which shares its characteristics.)

Inductance-Frequency characteristics (Typ.)

Q-Frequency characteristics (Typ.)

2 of 2

1. This datasheet is downloaded from the website of Murata Manufacturing Co., Ltd. Therefore, it's specifications are subject to change or our products in it may be discontinued without advance notice. Please check with our sales representatives or product engineers before ordering.