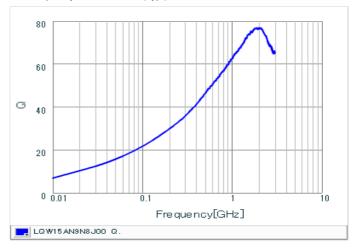

#### Chart of characteristic data (The charts below may show another part number which shares its characteristics.)

Inductance-Frequency characteristics (Typ.)

Q-Frequency characteristics (Typ.)

2 of 2

1. This datasheet is downloaded from the website of Murata Manufacturing Co., Ltd. Therefore, it's specifications are subject to change or our products in it may be discontinued without advance notice. Please check with our sales representatives or product engineers before ordering.