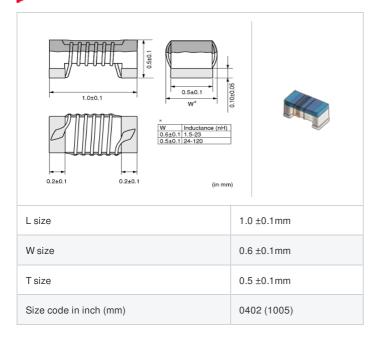

# **LQW15AN9N8J00#**

"#" indicates a package specification code.















< List of part numbers with package codes > LQW15AN9N8J00D , LQW15AN9N8J00B

## Shape



# References

| Packaging code | Specifications      | Minimum quantity |
|----------------|---------------------|------------------|
| D              | φ180mm Paper taping | 10000            |
| В              | Packing in bulk     | 500              |

|         | Mass (Typ.) |         |
|---------|-------------|---------|
| 1 piece |             | 0.0008g |

## **Specifications**

| Inductance                                                          | 9.8nH ±5%      |
|---------------------------------------------------------------------|----------------|
| Inductance test frequency                                           | 100MHz         |
| Rated current (Itemp) (Based on Temperature rise)                   | 540mA          |
| Max. of DC resistance