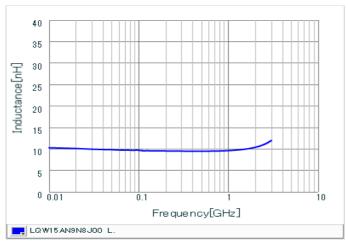

#### Chart of characteristic data (The charts below may show another part number which shares its characteristics.)

Inductance-Frequency characteristics (Typ.)

Q-Frequency characteristics (Typ.)

2 of 2

1. This datasheet is downloaded from the website of Murata Manufacturing Co., Ltd. Therefore, it's specifications are subject to change or our products in it may be discontinued without advance notice. Please check with our sales representatives or product engineers before ordering.