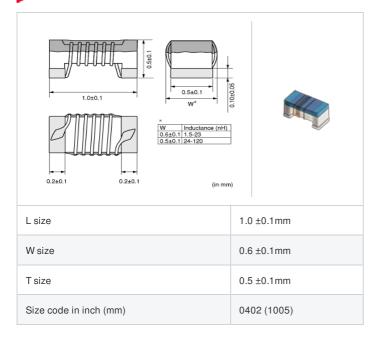

## **LQW15AN9N9J00#**

"#" indicates a package specification code.

< List of part numbers with package codes > LQW15AN9N9J00D , LQW15AN9N9J00B

## Shape

| Packaging code | Specifications      | Minimum quantity |
|----------------|---------------------|------------------|
| D              | φ180mm Paper taping | 10000            |
| В              | Packing in bulk     | 500              |

|         | Mass (Typ.) |         |
|---------|-------------|---------|
| 1 piece |             | 0.0008g |

## **Specifications**

| Inductance                                                          | 9.9nH ±5%      |
|---------------------------------------------------------------------|----------------|
| Inductance test frequency                                           | 100MHz         |
| Rated current (Itemp) (Based on Temperature rise)                   | 540mA          |
| Max. of DC resistance                                               | 0.14Ω          |
| Q (min.)                                                            | 25             |
| Q test frequency                                                    | 250MHz         |
| Self resonance frequency (min.)                                     | 5.5GHz         |
| Operating temperature range (Self-temperature rise is not included) | -55°C to 125°C |
| Series                                                              | LQW15AN_00     |