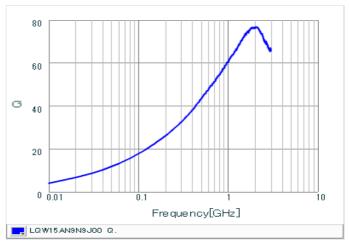

## Chart of characteristic data (The charts below may show another part number which shares its characteristics.)

Inductance-Frequency characteristics (Typ.)

2 of 2

<sup>1.</sup> This datasheet is downloaded from the website of Murata Manufacturing Co., Ltd. Therefore, it's specifications are subject to change or our products in it may be discontinued without advance notice. Please check with our sales representatives or product engineers before ordering.