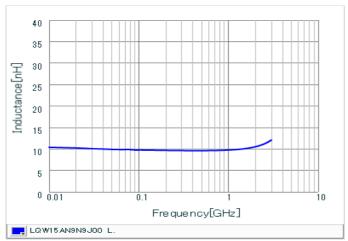

## Chart of characteristic data (The charts below may show another part number which shares its characteristics.)

Inductance-Frequency characteristics (Typ.)

2 of 2

<sup>1.</sup> This datasheet is downloaded from the website of Murata Manufacturing Co., Ltd. Therefore, it's specifications are subject to change or our products in it may be discontinued without advance notice. Please check with our sales representatives or product engineers before ordering.