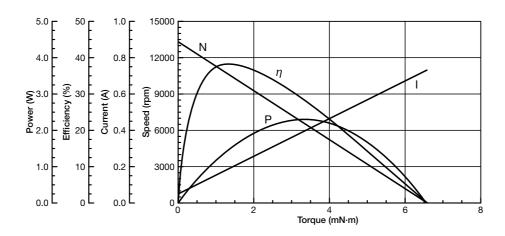

## SPECIFICATIONS

| Items           | Specifications                      |
|-----------------|-------------------------------------|
| Rated Voltage   | 20.5V                               |
| Voltage Range   | 10.0~24.0V                          |
| Rated Load      | $1.47 \text{mN} \cdot \text{m}$     |
| No Load Speed   | 13,300rpm                           |
| No Load Current | 70mA or less                        |
| Starting Torque | $6.57 \mathrm{mN} \cdot \mathrm{m}$ |
| Rotation        | CW/CCW                              |

## CHARACTERISTICS