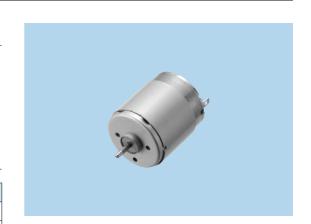

# CHARACTERISTICS

### SPECIFICATIONS

| Items           | Specifications |
|-----------------|----------------|
| Rated Voltage   | 18.0V          |
| Voltage Range   | 14.0~22.0V     |
| Rated Load      | 10mN⋅m         |
| No Load Speed   | 7,500rpm       |
| No Load Current | 140mA or less  |
| Starting Torque | 33mN·m         |
| Rotation        | CW/CCW         |