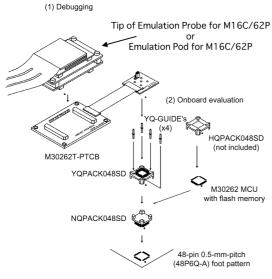

#### **Function**

The M30262T-PTC is a converter board for the M16C/26 Group M30262 for connecting an emulator for the M16C/62P $^{*1}$  to M30262 (48P6Q-A). You can debug for M30262 when M30262T-PTC connected to the emulator for the M16C/62P (Tip of emulation probe or emulation pod).

### **Attaching Procedure**

•: No. 1 pin position Be sure to align the pins.

#### Package Components

- M30262T-PTC converter
- YQPACK048SD (made by Tokyo Eletech Co., Ltd.)
- NQPACK048SD (made by Tokyo Eletech Co., Ltd.)
- YQ-GUIDE (× 4)
- User's manual

\*Required components to connect to the target system are included with this product package. Each component made by Tokyo Eletech Co., Ltd. is optionally available alone from Tokyo Eletech Co., Ltd. See Appendix G "Contact Addresses for Partner Products".