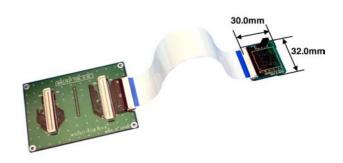

## M30262T-PTC

## Converter Board for M16C/26 Group M30262 (for M16C/Tiny Series)

#### **Function**

The M30262T-PTC is a converter board for the M16C/26 Group M30262 for connecting an emulator for the M16C/62P $^{*1}$  to M30262 (48P6Q-A). You can debug for M30262 when M30262T-PTC connected to the emulator for the M16C/62P (Tip of emulation probe or emulation pod).

- \*1:Emulators for the M16C/62P are the following.
  - Emulator System PC7501 + Emulation Probe M3062PT-EPB
  - Emulator System PC4701 + Emulation Pod M3062PT3-RPD-E

### **Attaching Procedure**



•: No. 1 pin position Be sure to align the pins.

#### **External View and Dimensions**



#### Package Components

- M30262T-PTC converter
- YQPACK048SD (made by Tokyo Eletech Co., Ltd.)
- NQPACK048SD (made by Tokyo Eletech Co., Ltd.)
- YQ-GUIDE (× 4)
- User's manual

\*Required components to connect to the target system are included with this product package. Each component made by Tokyo Eletech Co., Ltd. is optionally available alone from Tokyo Eletech Co., Ltd. See Appendix G "Contact Addresses for Partner Products".

# External Dimensions of the M30262T-PTC (Connector) and Recommended Foot Pattern



[Ordering Information] See Appendix H "Ordering Information".