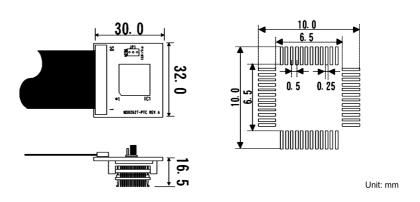

# External Dimensions of the M30262T-PTC (Connector) and Recommended Foot Pattern

[Ordering Information] See Appendix H "Ordering Information".