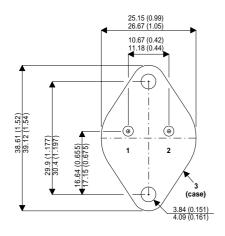

Dimensions in mm (inches).

## Bipolar NPN Device in a Hermetically sealed TO3 Metal Package.

## TO3 (TO204AA) PINOUTS

1 – Base

2 – Emitter

Case - Collector

| Parameter                 | Test Conditions              | Min. | Тур. | Max. | Units |
|---------------------------|------------------------------|------|------|------|-------|
| V <sub>CEO</sub> *        |                              |      |      | 80   | V     |
| I <sub>C(CONT)</sub>      |                              |      |      | 10   | А     |
| h <sub>FE</sub>           | @ $2.0/4.0 (V_{CE} / I_{C})$ | 20   |      | 100  | -     |
| f <sub>t</sub>            |                              |      | 2M   |      | Hz    |
| P <sub>D</sub>            |                              |      |      | 150  | W     |
| * Maximum Working Voltage |                              |      |      |      |       |