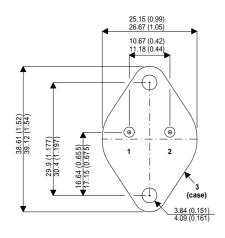

**MJ3000** 

Dimensions in mm (inches).

## Bipolar NPN Device in a Hermetically sealed TO3 Metal Package.

## TO3 (TO204AA) PINOUTS

1 - Base

2 - Emitter

Case - Collector

| Parameter                 | Test Conditions          | Min. | Тур. | Max. | Units |
|---------------------------|--------------------------|------|------|------|-------|
| V <sub>CEO</sub> *        |                          |      |      | 60   | V     |
| I <sub>C(CONT)</sub>      |                          |      |      | 10   | Α     |
| h <sub>FE</sub>           | $@ 3/5 (V_{CE} / I_{C})$ | 1000 |      |      | -     |
| f <sub>t</sub>            |                          |      | 1M   |      | Hz    |
| P <sub>D</sub>            |                          |      |      | 150  | W     |
| * Maximum Working Voltage |                          |      |      |      |       |