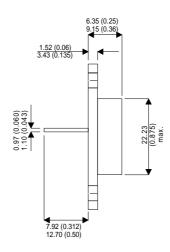

**MJ3000** 

Dimensions in mm (inches).

## Bipolar NPN Device in a Hermetically sealed TO3 Metal Package.

## TO3 (TO204AA) PINOUTS

1 - Base

2 - Emitter

Case - Collector

| Parameter                 | Test Conditions          | Min. | Тур. | Max. | Units |
|---------------------------|--------------------------|------|------|------|-------|
| V <sub>CEO</sub> *        |                          |      |      | 60   | V     |
| I <sub>C(CONT)</sub>      |                          |      |      | 10   | Α     |
| h <sub>FE</sub>           | $@ 3/5 (V_{CE} / I_{C})$ | 1000 |      |      | -     |
| f <sub>t</sub>            |                          |      | 1M   |      | Hz    |
| P <sub>D</sub>            |                          |      |      | 150  | W     |
| * Maximum Working Voltage |                          |      |      |      |       |