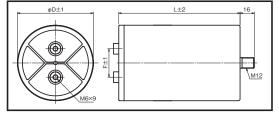

#### **\$**SPECIFICATIONS

| Category Temperature Range           | −20°C~+70°C   |
|--------------------------------------|---------------|
| Rated Voltage Range(U <sub>R</sub> ) | 220Vac~480Vac |
| Capacitance Range                    | 15μF~200μF    |
| Capacitance Tolerance                | ±10%(K)       |