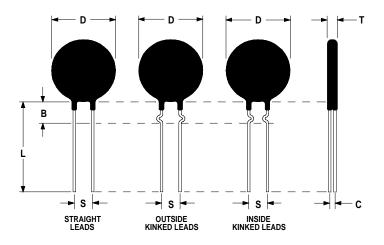

## **Mechanical Specifications:**

| $35.0 \pm 2.5 \text{ mm}$ |
|---------------------------|
| $10.0 \pm 2.0 \text{ mm}$ |
| $2.5 \pm 0.1 \text{ mm}$  |
| $19.0 \pm 3.0 \text{ mm}$ |
| $39.0 \pm 4.0 \text{ mm}$ |
| 9.0 mm Max                |
|                           |
| $25.0 \pm 2.5 \text{ mm}$ |
| $7.50 \pm 1.0 \text{ mm}$ |
|                           |