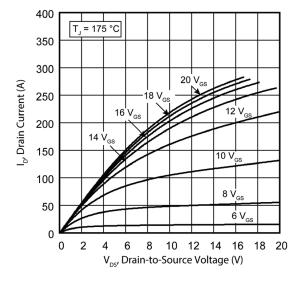

# 1.3 Typical Performance Curves

Data for performance curves are characterized, not 100% tested.

Figure 1-1. Drain Current vs.  $V_{DS}$  at  $T_J$ 

Figure 1-2. Drain Current vs.  $V_{DS}$  at  $V_{GS}$ 