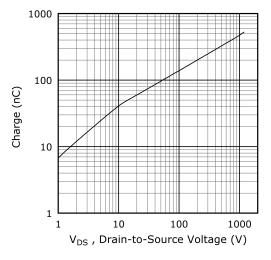

Figure 1-7. Capacitance vs. Drain-to-Source Voltage

Figure 1-8. Output Charge vs. Drain-to-Source Voltage

Figure 1-9.  $I_D$  vs.  $V_{DS}$  3<sup>rd</sup> Quadrant Conduction

**Figure 1-10.** I<sub>D</sub> vs. V<sub>DS</sub> 3<sup>rd</sup> Quadrant Conduction