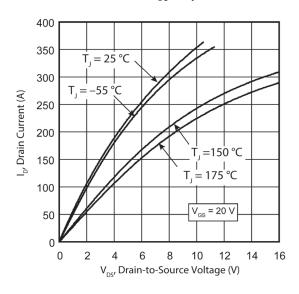

# 1.3 Typical Performance Curves

Data for performance curves are characterized, not 100% tested.

Figure 1-1. Drain Current vs.  $V_{DS}$  at  $T_J$ 

Figure 1-2. Drain Current vs.  $V_{DS}$  at  $V_{GS}$ 