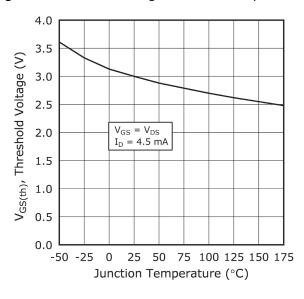

Figure 1-15. Threshold Voltage vs. Junction Temperature Figure 1-16. Forward Safe Operating Area

Figure 1-17. Maximum Transient Thermal Impedance

The following figure shows the switching waveform diagram of this device.