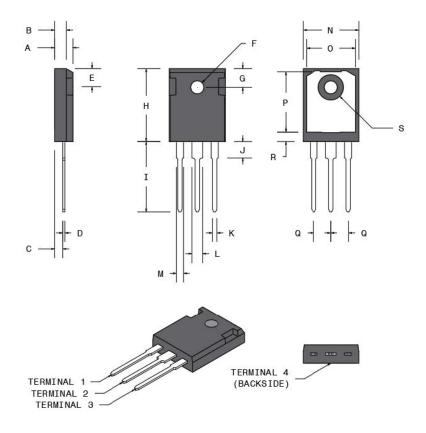

## 2.1 Package Outline Drawing

The following figure illustrates the TO-247 package outline of this device.

Figure 2-1. Package Outline Drawing

The following table shows the TO-247 dimensions and should be used in conjunction with the package outline drawing.

Table 2-1. TO-247 Dimensions

| Symbol | Min. (mm) | Max. (mm) | Min. (in.) | Max. (in.) |
|--------|-----------|-----------|------------|------------|
| Α      | 4.69      | 5.31      | 0.185      | 0.209      |
| В      | 1.49      | 2.49      | 0.059      | 0.098      |
| С      | 2.21      | 2.59      | 0.087      | 0.102      |
| D      | 0.40      | 0.79      | 0.016      | 0.031      |
| E      | 5.38      | 6.20      | 0.212      | 0.244      |
| F      | 3.50      | 3.81      | 0.138      | 0.150      |
| G      | 6.15 BSC  |           | 0.242 BSC  |            |
| Н      | 20.80     | 21.46     | 0.819      | 0.845      |
| I      | 19.81     | 20.32     | 0.780      | 0.800      |
| J      | 4.00      | 4.50      | 0.157      | 0.177      |
| K      | 1.01      | 1.40      | 0.040      | 0.055      |
| L      | 2.87      | 3.12      | 0.113      | 0.123      |

| continued  |           |           |            |            |  |  |
|------------|-----------|-----------|------------|------------|--|--|
| Symbol     | Min. (mm) | Max. (mm) | Min. (in.) | Max. (in.) |  |  |
| M          | 1.65      | 2.13      | 0.065      | 0.084      |  |  |
| N          | 15.49     | 16.26     | 0.610      | 0.640      |  |  |
| 0          | 13.50     | 14.50     | 0.531      | 0.571      |  |  |
| Р          | 16.50     | 17.50     | 0.650      | 0.689      |  |  |
| Q          | 5.45 BSC  |           | 0.215 BSC  |            |  |  |
| R          | 2.00      | 2.75      | 0.079      | 0.108      |  |  |
| S          | 7.10      | 7.50      | 0.280      | 0.295      |  |  |
| Terminal 1 | Gate      |           |            |            |  |  |
| Terminal 2 | Drain     |           |            |            |  |  |
| Terminal 3 | Source    |           |            |            |  |  |
| Terminal 4 | Drain     |           |            |            |  |  |