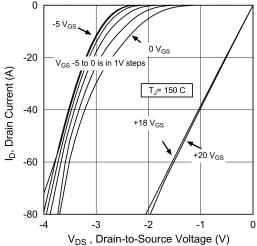

# 1.3 Typical Performance Curves

Data for performance curves are characterized, not 100% tested.

Figure 1-1. Drain Current vs.  $V_{DS}$  at  $T_J$ 

Figure 1-2. Drain Current vs.  $V_{DS}$  at  $V_{GS}$ 

Figure 1-3. Drain Current vs.  $V_{DS}$  at  $V_{GS}$ 

Figure 1-4. Drain Current vs. V<sub>DS</sub> at V<sub>GS</sub>

Figure 1-5. R<sub>DS(on)</sub> vs. Junction Temperature

Figure 1-6. Gate Charge Characteristics