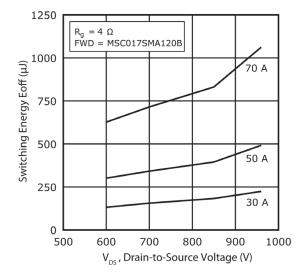

Figure 1-11. Switching Energy Eon vs.  $V_{DS} \& I_{D}$ 

Figure 1-12. Switching Energy Eoff vs.  $V_{DS} \& I_{D}$ 

Figure 1-13. Switching Energy vs. R<sub>g</sub>

Figure 1-14. Switching Energy vs. Junction Temperature