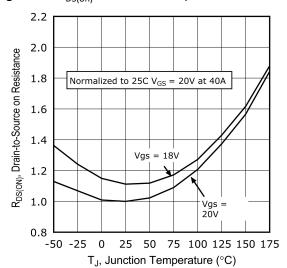

Figure 1-3. Drain Current vs.  $V_{DS}$  at  $V_{GS}$ 

Figure 1-4. Drain Current vs. V<sub>DS</sub> at V<sub>GS</sub>

Figure 1-5. R<sub>DS(on)</sub> vs. Junction Temperature

Figure 1-6. Gate Charge Characteristics