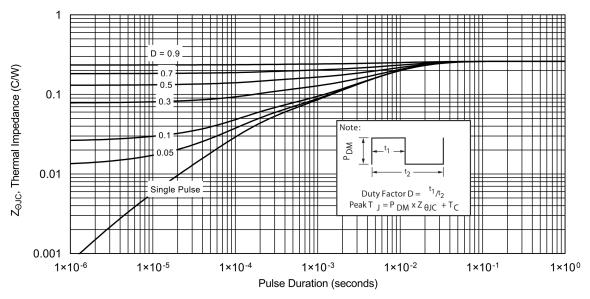

Figure 1-15. Threshold Voltage vs. Junction Temperature Figure 1-16. Forward Safe Operating Area

Figure 1-17. Maximum Transient Thermal Impedance

The following figure shows the switching waveform diagram of this device.