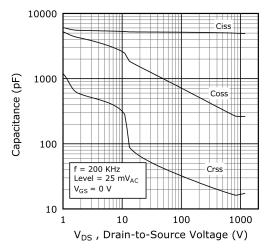

Figure 1-7. Capacitance vs. Drain-to-Source Voltage

Figure 1-8. Output Charge vs. Drain-to-Source Voltage

Figure 1-9.  $I_D$  vs.  $V_{DS}$  3<sup>rd</sup> Quadrant Conduction

**Figure 1-10.** I<sub>D</sub> vs. V<sub>DS</sub> 3<sup>rd</sup> Quadrant Conduction