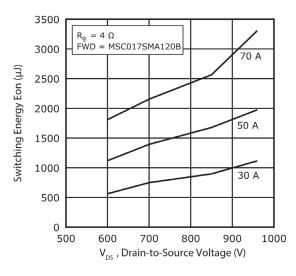

Figure 1-11. Switching Energy Eon vs.  $V_{DS} \& I_{D}$ 

Figure 1-12. Switching Energy Eoff vs.  $V_{DS} \& I_{D}$ 

Figure 1-13. Switching Energy vs. R<sub>g</sub>

Figure 1-14. Switching Energy vs. Junction Temperature