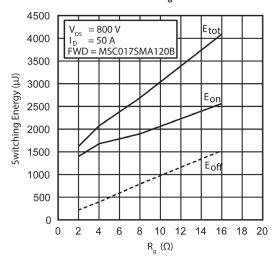

Figure 1-11. Switching Energy Eon vs.  $V_{DS} \& I_{D}$ 

Figure 1-12. Switching Energy Eoff vs.  $V_{DS} \& I_{D}$ 

Figure 1-13. Switching Energy vs. R<sub>g</sub>

Figure 1-14. Switching Energy vs. Junction Temperature