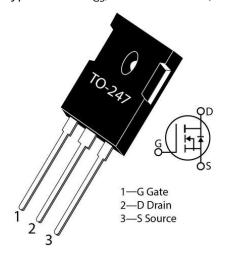

## 2.1 Package Outline Drawing

The following figure illustrates the TO-247 package outline of this device.

Figure 2-1. Package Outline Drawing

The following table shows the TO-247 dimensions and should be used in conjunction with the package outline drawing.

Table 2-1. TO-247 Dimensions

| Symbol | Min. (mm) | Max. (mm) | Min. (in.) | Max. (in.) |
|--------|-----------|-----------|------------|------------|
| Α      | 4.69      | 5.31      | 0.185      | 0.209      |
| В      | 1.49      | 2.49      | 0.059      | 0.098      |
| С      | 2.21      | 2.59      | 0.087      | 0.102      |
| D      | 0.40      | 0.79      | 0.016      | 0.031      |
| E      | 5.38      | 6.20      | 0.212      | 0.244      |
| F      | 3.50      | 3.81      | 0.138      | 0.150      |
| G      | 6.15 BSC  |           | 0.242 BSC  |            |
| Н      | 20.80     | 21.46     | 0.819      | 0.845      |
| I      | 19.81     | 20.32     | 0.780      | 0.800      |
| J      | 4.00      | 4.50      | 0.157      | 0.177      |
| K      | 1.01      | 1.40      | 0.040      | 0.055      |
| L      | 2.87      | 3.12      | 0.113      | 0.123      |

| continued  |           |           |            |            |  |  |
|------------|-----------|-----------|------------|------------|--|--|
| Symbol     | Min. (mm) | Max. (mm) | Min. (in.) | Max. (in.) |  |  |
| M          | 1.65      | 2.13      | 0.065      | 0.084      |  |  |
| N          | 15.49     | 16.26     | 0.610      | 0.640      |  |  |
| 0          | 13.50     | 14.50     | 0.531      | 0.571      |  |  |
| Р          | 16.50     | 17.50     | 0.650      | 0.689      |  |  |
| Q          | 5.45 BSC  |           | 0.215 BSC  |            |  |  |
| R          | 2.00      | 2.75      | 0.079      | 0.108      |  |  |
| S          | 7.10      | 7.50      | 0.280      | 0.295      |  |  |
| Terminal 1 | Gate      |           |            |            |  |  |
| Terminal 2 | Drain     |           |            |            |  |  |
| Terminal 3 | Source    |           |            |            |  |  |
| Terminal 4 | Drain     |           |            |            |  |  |