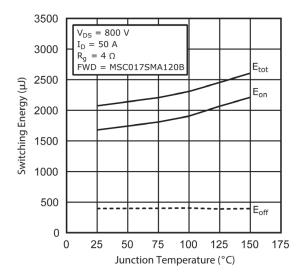

Figure 1-11. Switching Energy Eon vs.  $V_{DS} \& I_{D}$ 

Figure 1-12. Switching Energy Eoff vs.  $V_{DS} \& I_{D}$ 

Figure 1-13. Switching Energy vs. R<sub>g</sub>

Figure 1-14. Switching Energy vs. Junction Temperature