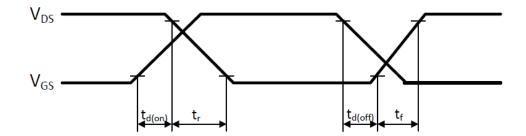

Charge Characteristics



Figure 1-7. Capacitance vs. Drain-to-Source Voltage



Figure 1-8. Output Charge vs. Drain-to-Source Voltage





Figure 1-9.  $I_D$  vs.  $V_{DS}$  3<sup>rd</sup> Quadrant Conduction



**Figure 1-10.** I<sub>D</sub> vs. V<sub>DS</sub> 3<sup>rd</sup> Quadrant Conduction



Figure 1-11. Switching Energy Eon vs.  $V_{DS} \& I_{D}$ 



Figure 1-12. Switching Energy Eoff vs.  $V_{DS} \& I_{D}$ 





Figure 1-13. Switching Energy vs. R<sub>g</sub>



Figure 1-14. Switching Energy vs. Junction Temperature



Figure 1-15. Threshold Voltage vs. Junction Temperature Figure 1-16. Forward Safe Operating Area







Figure 1-17. Maximum Transient Thermal Impedance



The following figure shows the switching waveform diagram of this device.

Figure 1-18. Switching Waveform





# 2. Package Specification

This section shows the package specification of this device.

## 2.1 Package Outline Drawing

The following figure illustrates the TO-247 package outline of this device.

Figure 2-1. Package Outline Drawing



The following table shows the TO-247 dimensions and should be used in conjunction with the package outline drawing.

Table 2-1. TO-247 Dimensions

| Symbol | Min. (mm) | Max. (mm) | Min. (in.) | Max. (in.) |
|--------|-----------|-----------|------------|------------|
| Α      | 4.69      | 5.31      | 0.185      | 0.209      |
| В      | 1.49      | 2.49      | 0.059      | 0.098      |
| С      | 2.21      | 2.59      | 0.087      | 0.102      |
| D      | 0.40      | 0.79      | 0.016      | 0.031      |
| E      | 5.38      | 6.20      | 0.212