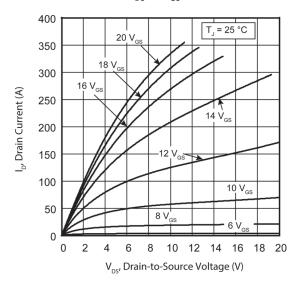

# 1.3 Typical Performance Curves

Data for performance curves are characterized, not 100% tested.

Figure 1-1. Drain Current vs.  $V_{DS}$  at  $T_J$ 

Figure 1-2. Drain Current vs.  $V_{DS}$  at  $V_{GS}$ 

Figure 1-3. Drain Current vs.  $V_{DS}$  at  $V_{GS}$ 

Figure 1-4. Drain Current vs. V<sub>DS</sub> at V<sub>GS</sub>

Figure 1-5. R<sub>DS(on)</sub> vs. Junction Temperature

Figure 1-6. Gate Charge Characteristics