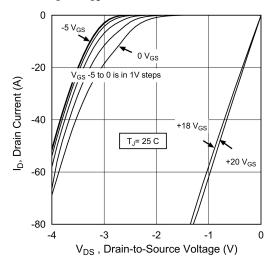

# 1.3 Typical Performance Curves

Data for performance curves are characterized, not 100% tested.

Figure 1-1. Drain Current vs.  $V_{DS}$  at  $T_J$ 

Figure 1-2. Drain Current vs.  $V_{DS}$  at  $V_{GS}$ 

Figure 1-3. Drain Current vs.  $V_{DS}$  at  $V_{GS}$ 

Figure 1-4. Drain Current vs. V<sub>DS</sub> at V<sub>GS</sub>

Figure 1-5. R<sub>DS(on)</sub> vs. Junction Temperature

Figure 1-6. Gate Charge Characteristics