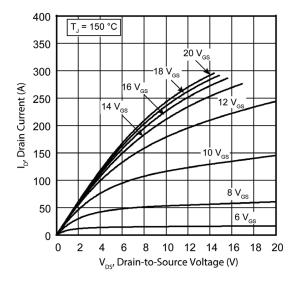

Figure 1-3. Drain Current vs.  $V_{DS}$  at  $V_{GS}$ 

Figure 1-4. Drain Current vs. V<sub>DS</sub> at V<sub>GS</sub>

Figure 1-5. R<sub>DS(on)</sub> vs. Junction Temperature

Figure 1-6. Gate Charge Characteristics