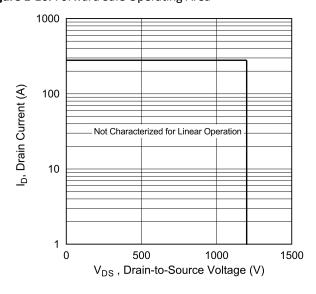

Figure 1-15. Threshold Voltage vs. Junction Temperature Figure 1-16. Forward Safe Operating Area

Figure 1-17. Maximum Transient Thermal Impedance

The following figure shows the switching waveform diagram of this device.