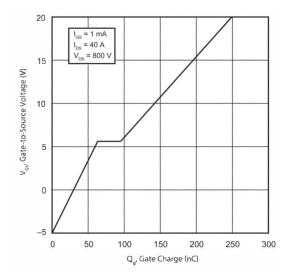

Figure 1-3. Drain Current vs.  $V_{DS}$  at  $V_{GS}$ 

Figure 1-4. Drain Current vs. V<sub>DS</sub> at V<sub>GS</sub>

Figure 1-5. R<sub>DS(on)</sub> vs. Junction Temperature

Figure 1-6. Gate Charge Characteristics