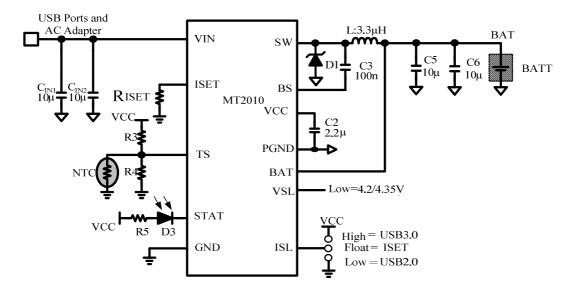

## **DESCRIPTION**

The MT2010 is a compact, flexible, high-efficiency, USB-friendly switch-mode charge management device for 2.5A single-cell Li-ion and Li-polymer batteries used in a wide range of portable applications. The MT2010 integrates a synchronous PWM controller, 20V rating power MOSFETs, charge current sensing, overvoltage protection, charge current and voltage regulation, and charge termination, into a small 14-pin 4mmx3mm DFN package.

## **FEATURES**

- 1.5MHz Synchronous Switching Charger with Integrated Power FETs
- Up to 93% Efficiency
- 20V Input Rating with 6.7V OVP
- Programmable (2.5A Max) Constant Charge Current
- Built-in Charge Current Sense Resistor
- Built-in Charge Current Soft Start
- Built-in Reverse Current Blocking Diode
- Output Short Circuit Protection
- Thermal Temperature Regulation
- Cover USB 2.0 and USB 3.0 Input Specification
- Available in a 4mmx3mm DFN-14 Package