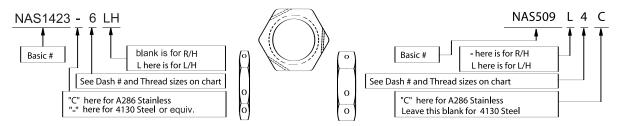

## Genuine Aircraft Hardware Co. NAS 509 / NAS1423

Corner Drilled Jam Nuts

4130,4340 Steel, or A286 Stainless. Both, 150 Ksi. material.

Stainless Nuts are unplated / Steel Nuts are Cadmium II plated

| Dash # | Thread Size | Wrench Size | HE<br>NAS509 | IGHT<br>NAS1423 |
|--------|-------------|-------------|--------------|-----------------|
| 06     | 6-32        | 5/16        | .125         | .100            |
| 08     | 8-32        | 11/32       | .125         | .112            |
| 3      | 10-32       | 3/8"        | .156         | .125            |
| 4      | 1/4-28      | 7/16"       | .188         | .125            |
| 5      | 5/16-24     | 1/2"        | .219         | .125            |
| 6      | 3/8-24      | 9/16"       | .250         | .125            |
| 7      | 7/16-20     | 5/8"        | .281         | .156            |
| 8      | 1/2-20      | 3/4"        | .313         | .156            |
| 9      | 9/16-18     | 7/8"        | .375         | .203            |
| 10     | 5/8-18      | 15/16"      | .406         | .203            |
| 12     | 3/4-16      | 1+1/16"     | .469         | .250            |
| 14     | 7/8-14      | 1+1/4"      | .500         | .250            |
| 17     | 1"-12       | 1+1/2"      | .500         | .250            |
| 18     | 1 1/8-12    | 1+5/8"      | .531         | .265            |