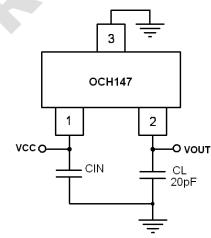

Application Circuit

#### Figure 1, application circuit of OCH147

Note:  $C_{IN}$  is for power stabilization and to strengthen the noise immunity, the recommended capacitance is 0.1~1uF. If the VCC power supply is clean, the  $C_{IN}$  can be cancelled.