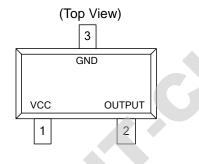

## Pin Configuration

## Applications

- Rotor Position Sensing
- Brush-less DC Fan
- Brush-less DC Motor
- Speed measurement
- Revolution counting

| Name   | No. | Status | Description                                 |  |  |
|--------|-----|--------|---------------------------------------------|--|--|
| Vcc    | 1   | Р      | IC Power Supply                             |  |  |
| Gnd    | 3   | P      | IC Ground                                   |  |  |
| Output | 2   | 0      | It is low state during the S magnetic field |  |  |