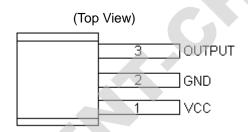

### ■ Pin Configuration

| Pin<br>Name | Pin No. | P/O | Pin Function                                |  |  |  |
|-------------|---------|-----|---------------------------------------------|--|--|--|
| VCC         | 1       | P   | IC Power Supply                             |  |  |  |
| GND         | 2       | Р   | IC Ground                                   |  |  |  |
| Output      | 3       | 0   | It is low state during the S magnetic field |  |  |  |