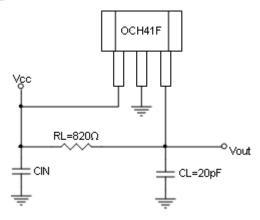

# ■ Typical Application Circuit

Figure 1, application circuit of OCH41F

Note:  $C_{IN}$  is for power stabilization and to strengthen the noise immunity, the recommended capacitance is 0.1~1uF. If the  $V_{CC}$  power supply is clean, the  $C_{IN}$  can be cancelled.