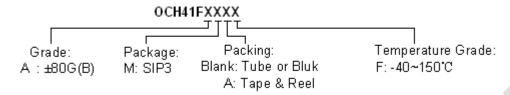

## Ordering Information

| Part Number | Package Type | Package Qty         | Brp<br>(Gauss) | Bop<br>(Gauss) | Temperature | Eco Plan | Lead/Ball<br>Finish |
|-------------|--------------|---------------------|----------------|----------------|-------------|----------|---------------------|
| OCH41FAMF   | SIP-3L       | Bulk<br>1000pcs/bag | -80 ~ -5       | 5 ~ 80         | -40∼150℃    | ROHS     | Cu Sn               |