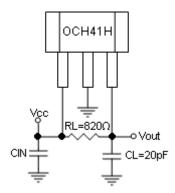

# ■ Typical Application Circuit

Figure 1, application circuit of OCH41H

Note:  $C_{IN}$  is for power stabilization and to strengthen the noise immunity, the recommended capacitance is 0.1~1uF. If the  $V_{CC}$  power supply is clean, the  $C_{IN}$  can be cancelled.