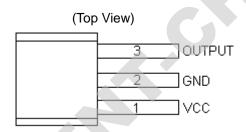

## ■ Pin Configuration

| Pin<br>Name | Pin No. | P/O | Pin Function                                |  |  |  |
|-------------|---------|-----|---------------------------------------------|--|--|--|
| VCC         | 1       | P   | IC Power Supply                             |  |  |  |
| GND         | 2       | Р   | IC Ground                                   |  |  |  |
| Output      | 3       | 0   | It is low state during the S magnetic field |  |  |  |