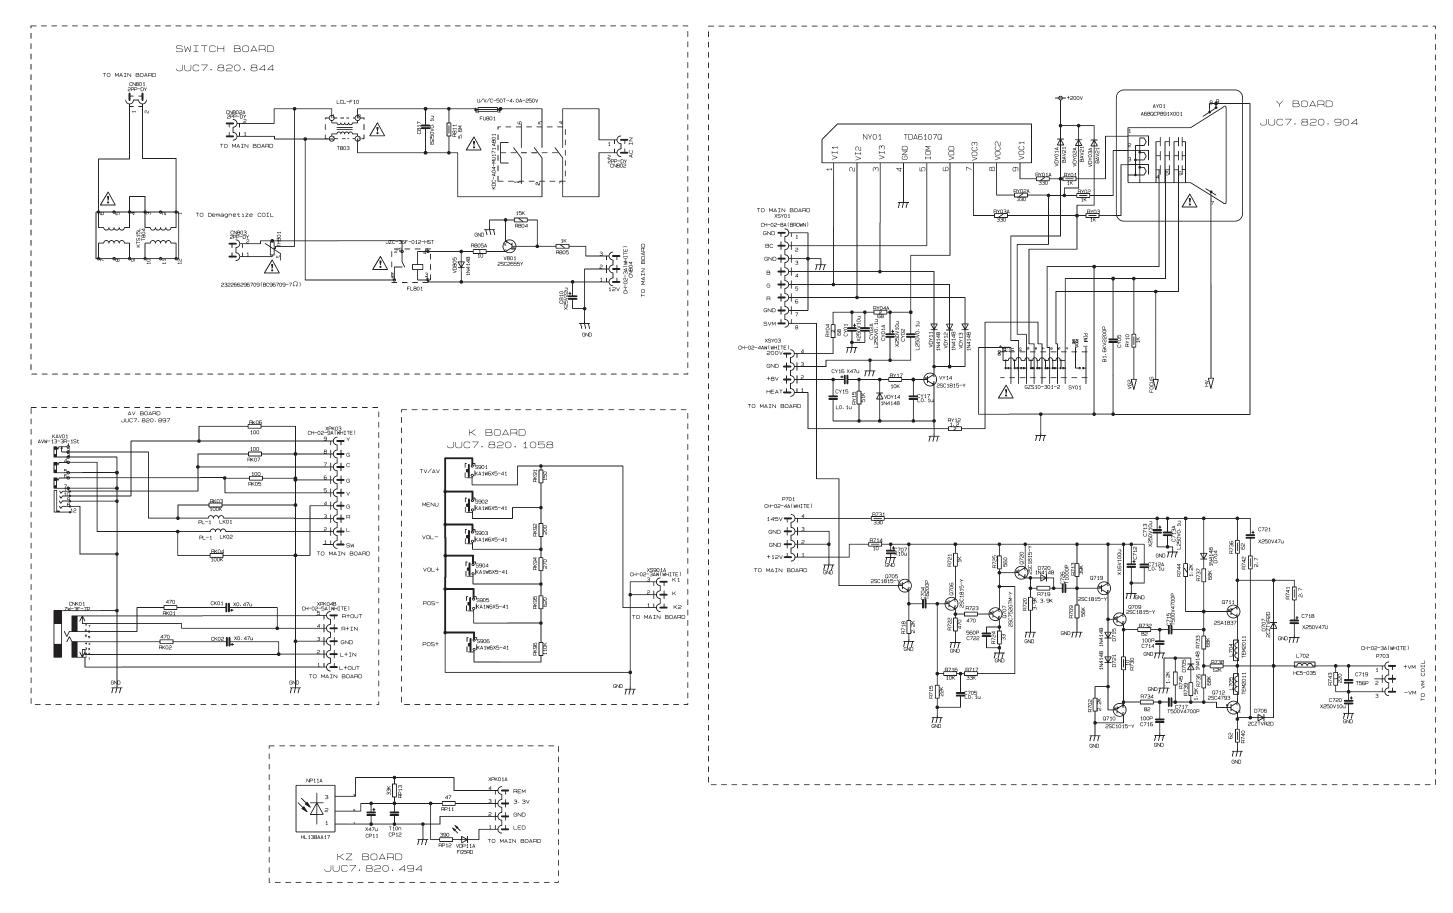

## Circuit Diagram for PF25T18/PF29T18 (2)

This circuit diagram is only for reference, specifications are subject to change without reference. 1. Any components identified by  $\triangle$  have special safety-related characteristics. Use replacement

Which have the same characteristics as original parts. 2.  $\perp$  Cold ground  $_{7}$  Hot ground