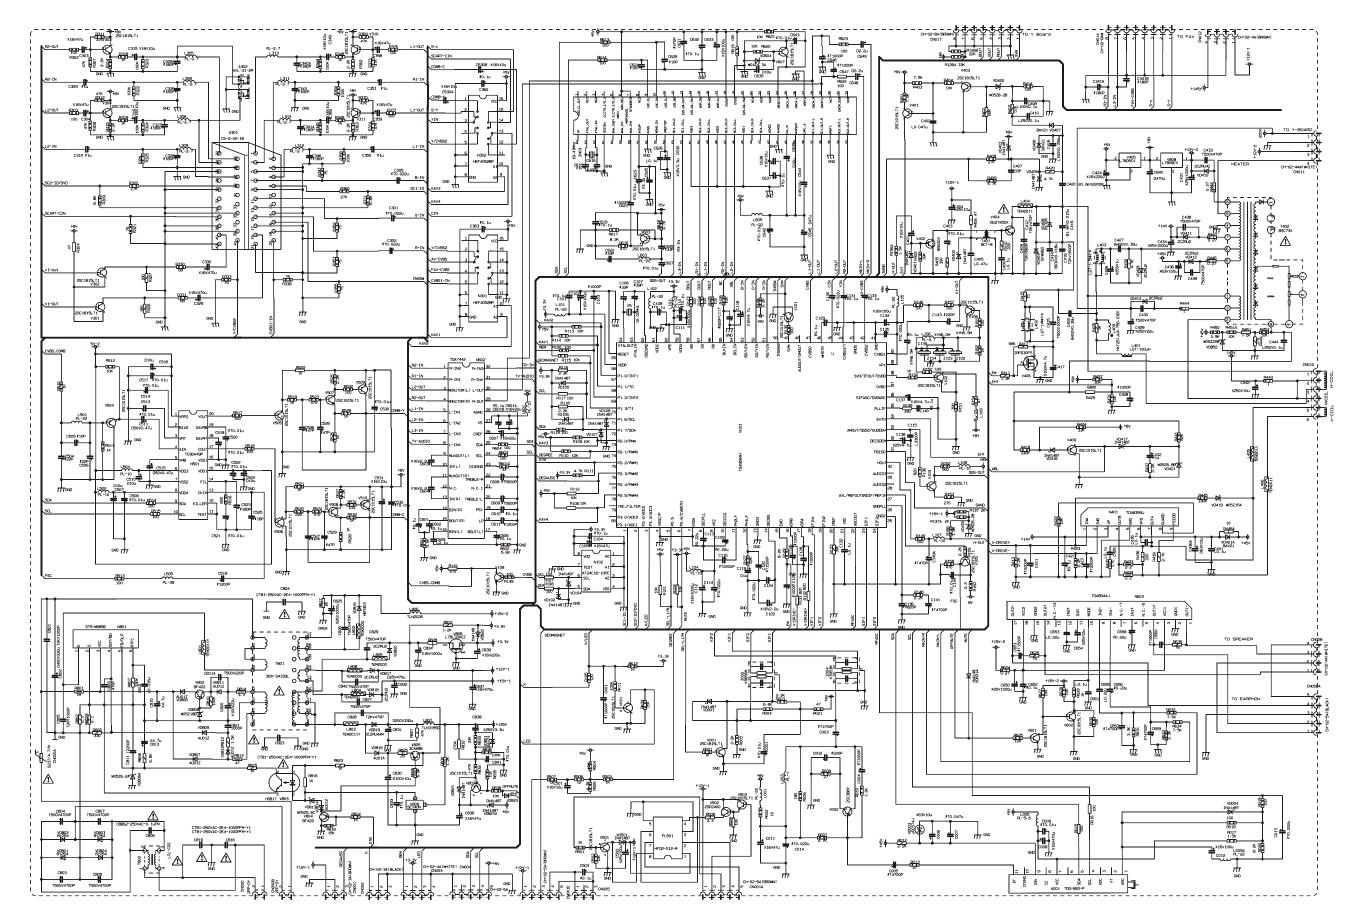

## Circuit Diagram for PF25T18/PF29T18 (1)

This circuit diagram is only for reference, specifications are subject to change without reference. 1. Any components identified by  $\triangle$  have special safety-related characteristics. Use replacement Which have the same characteristics as original parts. 2.  $\square$  Cold ground  $\square$  Hot ground