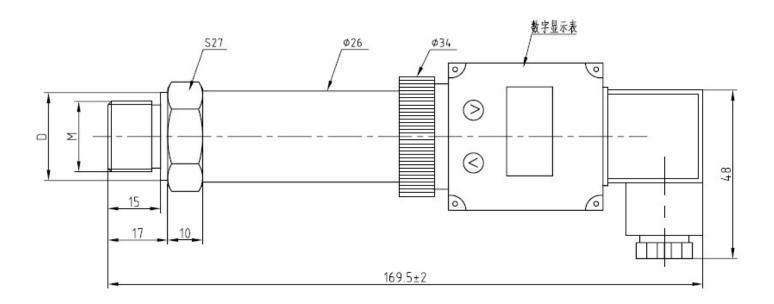

as the character of overload resistance, high impact resistance, excellent linearity, lasting high stability, wide temperature range, corrosion proof, etc. This series can be applied in Defense industry, scientific research, Space industry, Petroleum, Chemical industry, Electric power, Ocean and other fields.



## **Application**

- ◆ Defense industry, Scientific research, Space industry
- ◆ Petroleum, Chemical industry
- ◆ Electric power ,Ocean and other fields

#### Feature

- ◆ Pressure Range:0....10mbar to 0....10bar
- Measuring element: no medium liquid
- Ceramics technology,
- ◆ High accuracy, stable capability, little temp-draft
- overload resistance, high impact resistance, excellent linearity
- Lasting high stability
- ◆ Wide temperature range, corrosion proof

## **Dimension**



ZHYQ Sensor & Control Page 1 of 2



## Specification

| Range:                   | 01bar to 010bar                                       |
|--------------------------|-------------------------------------------------------|
| Accuracy:                | 0.5%FS                                                |
| Nonlinearity:            | 0.2%FS                                                |
| Reliability:             | 0.05%FS                                               |
| Output:                  | 4-20mA (2 Wire)                                       |
| Input voltage:           | 24(12~36)VDC (Amplify signal )                        |
| Operat Temperature:      | -40~80℃                                               |
| Compensated temperature: | 0~70℃