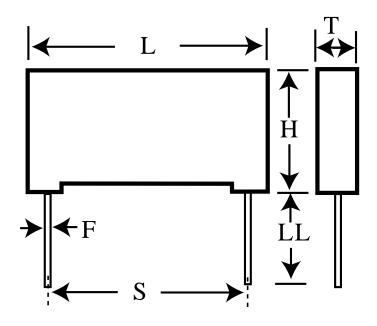

## **Dimensions (mm)**

## **Specifications**

| ID | Dimension | Tolerance | Manufacturer:                | KEMET             |
|----|-----------|-----------|------------------------------|-------------------|
| L  | 10        | +0.2      | Brand:                       | Arcotronics       |
| Н  | 9         | +0.1      | Capacitance:                 | 1000 pF           |
| T  | 4         | +0.1      | Temperature Range:           | -55/+105C         |
| S  | 7.5       | +/-0.4    | Rated Temperature:           | 85C               |
| LL | 4         | +2        | Voltage @ rated temp:        | 1000V             |
| F  | 0.5       | +/-0.05   | Voltage AC:                  | 400VAC            |
|    |           |           | Tolerance:                   | +/-5%             |
|    |           |           | Body Type:                   | Radial Box        |
|    |           |           | Construction:                | Double Metallized |
|    |           |           | Application:                 | General Purpose   |
|    |           |           | Sub Application:             | Pulse             |
|    |           |           | Dissipation Factor @ 1 kHz:  | 0.03%             |
|    |           |           | Dissipation Factor @ 10 kHz: | 0.04%             |
|    |           |           | Dissipation Factor @ 100kHz: | 0.15%             |
|    |           |           | Insulation Resistance:       | 100 GOhm          |
|    |           |           | Inductance:                  | 8 nH              |
|    |           |           | Maximum dVdT:                | 6000v/us          |
|    |           |           | Maximum K0:                  | 12000000V^2/us    |
|    |           |           | Package Kind:                | Bulk              |
|    |           |           | Package Type:                | Bag               |
|    |           |           | Package Quantity:            | 2000              |