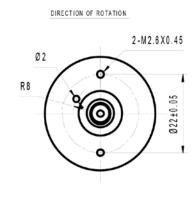

nt | Rated<br>Speed | Rated<br>Torque | Starting<br>Torque | Starting<br>Current |
|----------------|---------|--------------------|----------------------|------------------|----------------|-----------------|--------------------|---------------------|
|                | VDC     | Α                  | rpm                  | Α                | rpm            | mNm             | mNm                | Α                   |
| RF-500TB-14415 | 6       | 0.028              | 3700                 | 0.13             | 3060           | 1.4             | 8.2                | 0.65                |
| RF-500TB-12560 | 6       | 0.02               | 2700                 | 0.084            | 2180           | 1.1             | 5.9                | 0.35                |

#### **Mechanical Dimensions**