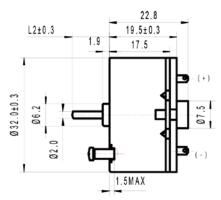

rent | Rated<br>Speed | Rated<br>Torque | Starting<br>Torque | Starting<br>Current |
|----------------|---------|--------------------|----------------------|------------------|----------------|-----------------|--------------------|---------------------|
|                | VDC     | Α                  | rpm                  | Α                | rpm            | mNm             | mNm                | Α                   |
| RF-500TB-14415 | 6       | 0.028              | 3700                 | 0.13             | 3060           | 1.4             | 8.2                | 0.65                |
| RF-500TB-12560 | 6       | 0.02               | 2700                 | 0.084            | 2180           | 1.1             | 5.9                | 0.35                |

#### **Mechanical Dimensions**