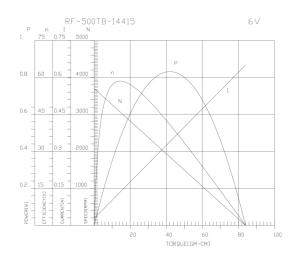

### **Electrical Specifications**

| Model          | Voltage | No-load<br>Current | No-<br>load<br>Speed | Rated<br>Current | Rated<br>Speed | Rated<br>Torque | Starting<br>Torque | Starting<br>Current |
|----------------|---------|--------------------|----------------------|------------------|----------------|-----------------|--------------------|---------------------|
|                | VDC     | Α                  | rpm                  | Α                | rpm            | mNm             | mNm                | Α                   |
| RF-500TB-14415 | 6       | 0.028              | 3700                 | 0.13             | 3060           | 1.4             | 8.2                | 0.65                |
| RF-500TB-12560 | 6       | 0.02               | 2700                 | 0.084            | 2180           | 1.1             | 5.9                | 0.35                |