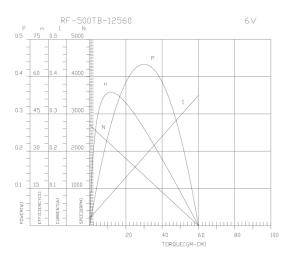

### **Electrical Specifications**

| Model          | Voltage | No-load<br>Current | No-<br>load<br>Speed | Rated<br>Current | Rated<br>Speed | Rated<br>Torque | Starting<br>Torque | Starting<br>Current |
|----------------|---------|--------------------|----------------------|------------------|----------------|-----------------|--------------------|---------------------|
|                | VDC     | Α                  | rpm                  | Α                | rpm            | mNm             | mNm                | Α                   |
| RF-500TB-14415 | 6       | 0.028              | 3700                 | 0.13             | 3060           | 1.4             | 8.2                | 0.65                |
| RF-500TB-12560 | 6       | 0.02               | 2700                 | 0.084            | 2180           | 1.1             | 5.9                | 0.35                |