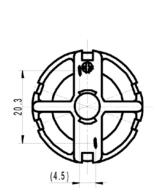

urrent | Rated<br>Speed | Rated<br>Torque | Starting<br>Torque | Starting<br>Current |
|----------------|---------|--------------------|----------------------|------------------|----------------|-----------------|--------------------|---------------------|
|                | VDC     | Α                  | rpm                  | Α                | rpm            | mNm             | mNm                | Α                   |
| RF-500TB-14415 | 6       | 0.028              | 3700                 | 0.13             | 3060           | 1.4             | 8.2                | 0.65                |
| RF-500TB-12560 | 6       | 0.02               | 2700                 | 0.084            | 2180           | 1.1             | 5.9                | 0.35                |

#### **Mechanical Dimensions**