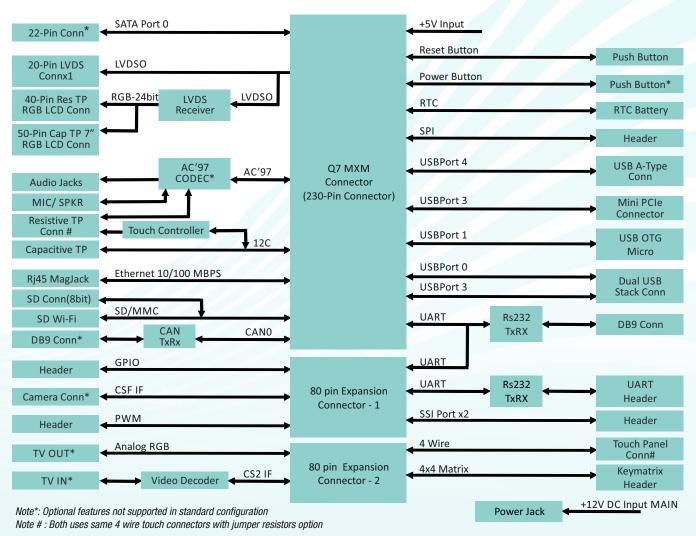

lot

Standard SD slot - 1 Port

## **Communication interfaces:**

USB 2.0 Host - 3 Ports

10/100 Mbps Ethernet - 1 Port

USB 2.0 device - 1 Port

RS232 - 2 Ports

CAN-1 Port\*

Mini PCle (USB interface) - 1 Slot

### Audio:

Audio IN/OUT Jacks\*

#### Video IN:

Camera Interface \*

TV In \*

\*Optional

### Video OUT:

7" LCD (800x480) 4 Wire Resistive

Touch screen

Analog RGB - TV Out\*

OpenGL ES 2.0 and OpenVG 1.1

hardware accelerators

## Connectivity:

802.11b/g/n Wi-Fi\*

PCleMini Card for 3G Module\*

### Miscellaneous\*:

SPI header

3x3 keypad Interface header

RTC, UART, SSI

Up to 30 GPIOs

Memory Bus

Two 80pin expansion connector

Power Input: 12V DC Input Temperature: 0 to +60°C

Form Factor:

120mm X 120mm Nano ITX







## i.MX51 Qseven DEVELOPMENT BOARD BLOCK DIAGRAM



#### **OS SUPPORT**

WinCE 6.0 Linux 2.6.35.3 Android\*

\*Optional

#### **DELIVERABLES**

RainboW-G8D-Q7 Platform Board Support Packages Power Adapter User Manual

#### **OPTIONAL Add On Modules**

7" Capacitive Touch Add On Module 10" 24BPP LVDS LCD Add On Module Wi-Fi Add On Module

## **CUSTOM DEVELOPMENT**

Custom SOM/ Carrier Card Development BSP Development/ OS Porting Design Review & Support

iWave Systems Technologies, established in 1999, focuses on Product Engineering Services involving Embedded Hardware, Software & FPGA. The company designs and develops cutting edge products and solutions. iWave has been an innovator in the development of highly integrated, high performance, low power and low cost System On Modules and Development Platforms. iWave's expertise has brought out