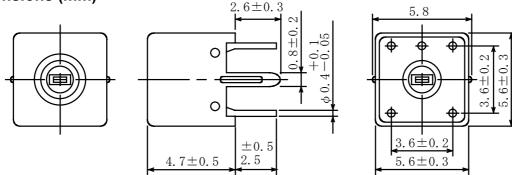

### Dimensions (mm)

- \* Dimension does not include solder used on coil.
- \* Pin pitch should be measured at the root of terminal.

\* Dimensions without tolerance are approx.