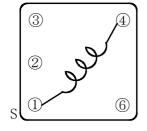

# www.Data Otau

#### RF COILS < Pin Type: S-5 Series>

# Type: S-5E

- Product Description
- 5.9×5.9mm Max.(L×W), 5.2mm Max. Height.
- Inductance:  $1.0 \,\mu$  H Max.
- Operating frequency: 300MHz Max.
- In addition to the reference versions of parameters shown here, custom designs are available to meet your exact requirements.



## ♦ Feature

- · Variable shielded type.
- RoHS Compliance

### Dimensions (mm)



- \* Dimension does not include solder used on coil.
- \* Pin pitch should be measured at the root of terminal.

\* Dimensions without tolerance are approx.

### Connection (Bottom View)



"S" is winding start.

#### ◆ Specification (Part No. 2279-T039)

| Item            | (1-4)            | Measuring<br>Condition |
|-----------------|------------------|------------------------|
| Tuning Capacity | 52pF±1% Variable | 100MHz                 |
| Unloaded Qu     | Min.40           | 100MHz                 |