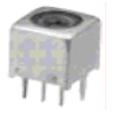

# Type: S-5E

- Product Description
- 5.9×5.9mm Max.(L×W), 5.2mm Max. Height.
- Inductance:  $1.0 \,\mu$  H Max.
- Operating frequency: 300MHz Max.
- In addition to the reference versions of parameters shown here, custom designs are available to meet your exact requirements.

## ♦ Feature

- · Variable shielded type.
- RoHS Compliance