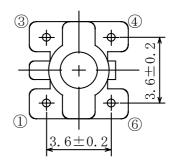

### ◆ Connection (Bottom View)

# 3 S Item (1-3

|   | 3        |      | , | 4        | S |
|---|----------|------|---|----------|---|
|   | <b>X</b> | 0000 | 6 |          |   |
|   |          | g    | 6 |          |   |
| S |          | _    |   | <u>6</u> |   |

"S" is winding start.

| ltem            | (1-3)             | Measuring<br>Condition |  |
|-----------------|-------------------|------------------------|--|
| Tuning capacity | 54.3pF±10% Within | 50MHz                  |  |
| Unloaded Qu     | 25 Min.           | 50MHz                  |  |