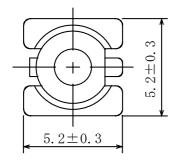

#### **♦** Dimensions (mm)

- \* Dimension does not include solder used on coil.
- \* Pin pitch should be measured at the root of terminal.