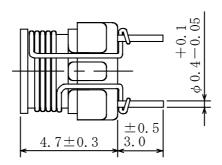

#### **♦** Dimensions (mm)

- \* Dimension does not include solder used on coil.
- \* Pin pitch should be measured at the root of terminal.