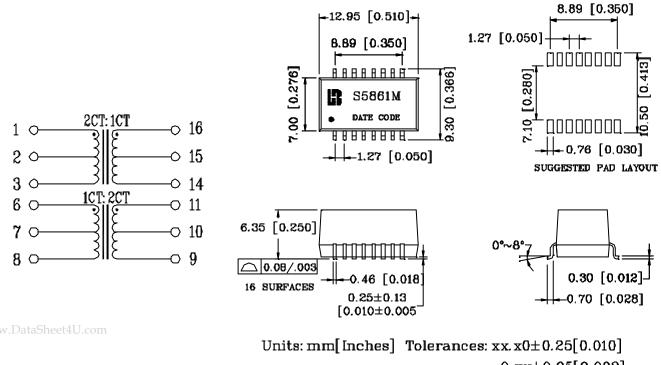

ge: -40 to +125 .

| Electrical Specifications @ 25°C |                      |                 |                  |                |               |     |            |
|----------------------------------|----------------------|-----------------|------------------|----------------|---------------|-----|------------|
| Part<br>Number                   | Turns Ratio<br>(±5%) | OCL<br>(mH Min) | Cw/w<br>(pF Max) | L.L<br>(µHMax) | DCR<br>( Max) |     | Primary    |
|                                  |                      |                 |                  |                | Pri           | Sec | Pins       |
| S5861M                           | 1CT:2CT              | 1.2             | 30               | 0.6            | 0.7           | 1.4 | 16-14& 6-8 |

## **Schematic**

**Mechanical** 



 $0.xx\pm0.05[0.002]$