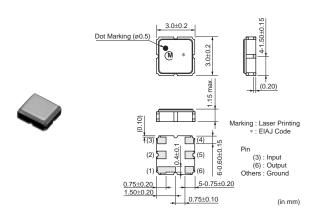

## • 5G W-LAN

| Part Number     | Center<br>Frequency<br>(MHz) | 3dB Bandwidth<br>(MHz)       | Insertion Loss<br>(dB)           | Ripple (dB max.)   | Input/Output<br>Impedance                       |
|-----------------|------------------------------|------------------------------|----------------------------------|--------------------|-------------------------------------------------|
| SAFCD450MCL0N00 | 450                          | ±8.2 min.                    | 4.5 max.<br>(at min. loss point) | 1.5<br>(fo±8.2MHz) | 200ohm//150nH (Input)<br>200ohm//150nH (Output) |
| SAFCD570MCL0N00 | 570                          | ±8.5 min.<br>(2dB Bandwidth) | 7.0 max.<br>(fo±8.5MHz)          | 2.0<br>(fo±8.5MHz) | 200ohm//100nH (Input)<br>200ohm//100nH (Output) |