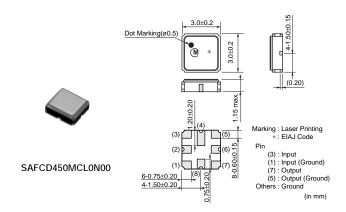

## • 5G W-LAN

| Part Number     | Center<br>Frequency<br>(MHz) | 3dB Bandwidth<br>(MHz)       | Insertion Loss<br>(dB)           | Ripple (dB max.)   | Input/Output<br>Impedance                       |
|-----------------|------------------------------|------------------------------|----------------------------------|--------------------|-------------------------------------------------|
| SAFCD450MCL0N00 | 450                          | ±8.2 min.                    | 4.5 max.<br>(at min. loss point) | 1.5<br>(fo±8.2MHz) | 200ohm//150nH (Input)<br>200ohm//150nH (Output) |
| SAFCD570MCL0N00 | 570                          | ±8.5 min.<br>(2dB Bandwidth) | 7.0 max.<br>(fo±8.5MHz)          | 2.0<br>(fo±8.5MHz) | 200ohm//100nH (Input)<br>200ohm//100nH (Output) |