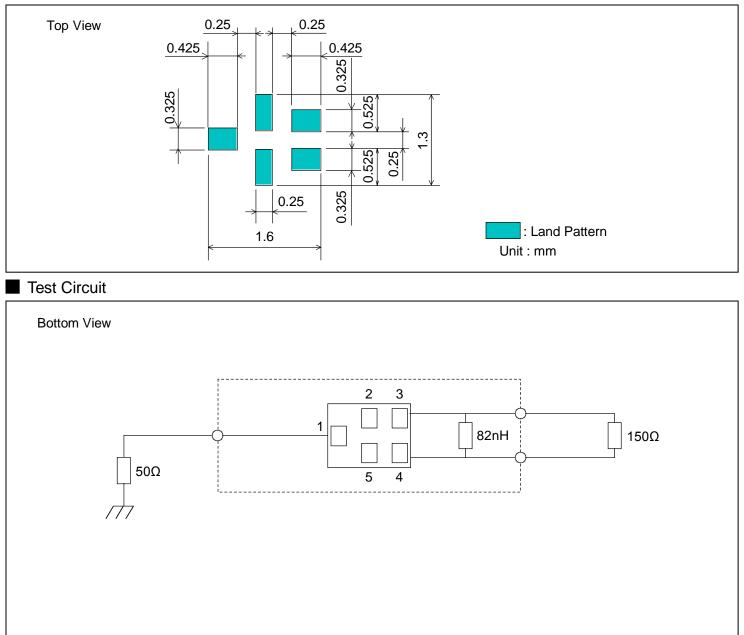

# **Data Sheet of SAW Components**



Note : Murata SAW Component is applicable for Cellular /Cordless phone (Terminal) relevant market only. Please also read caution at the end of this document.



typ.

1.6 dB

58 dB

58 dB

49 dB

29 dB

29 dB

50 dB

55 dB

49 dB

0.4 dB

1.7

 $\pm 0.2 \, dB$ 

±1.5 deg.

### SAW FILTER FOR GSM900/Band8 Rx Murata part number: SAFEA942MFL0F00



#### Specification



### Frequency Performance



172

168

164

160

840

890

940 frequency(MHz)

-0.8

-1.2

-1.6

-2.0

840

890

940

frequncy(MHz)

990

1040

1040

990





Sep 28, 2009

0

¢

0

\$13.0±0.5

SAFEA942MFL0F00R00 ... 10000pcs/reel

3/5

Unit: mm

¢13.0±0.5

SAFEA942MFL0F00R15 ... 5000pcs/reel



#### Recommended Land Pattern





#### RoHS Compliance

This component is compliant with RoHS directive.

This component was always RoHS compliant from the first date of manufacture.

-Caution - Limitation of Applications

This product is intended for the following applications only; however, please do not use this product in these applications where defects might directly cause damage to a third party's life, body or property.

- a. Mobile Telephone
- b. Cordless phone (except for Automotive use)
- c. PC (Including Notebook PC, Netbook PC, Tablet)
- d. Game
- e. Camera (except for Business/security use)
- f. Set Top Box
- g. Electronic dictionary
- h. Digital audio equipment

• This catalog is for reference only and not an official product specification document, therefore, please review and approve our official produ