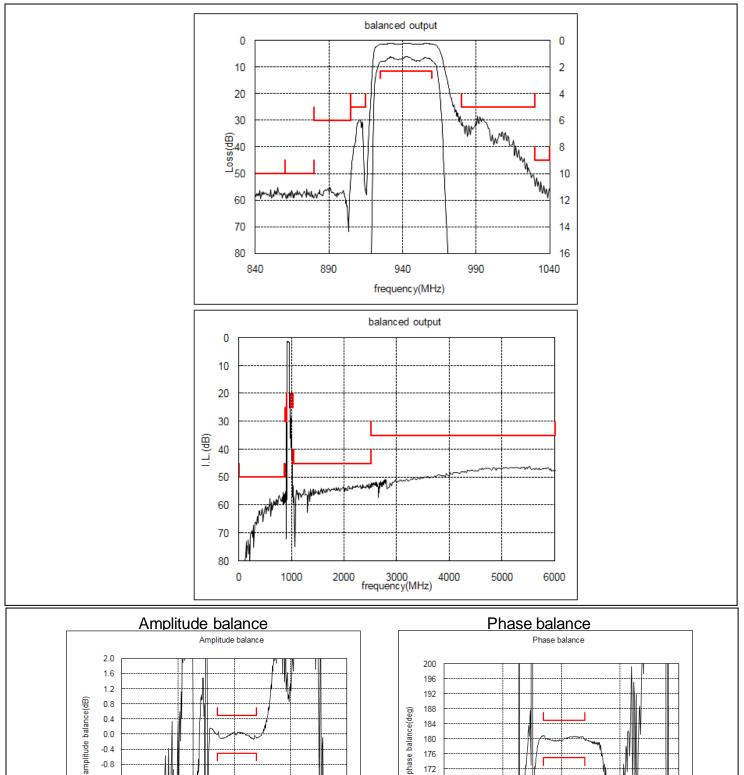

### Frequency Performance

172

168

164

160

840

890

940 frequency(MHz)

-0.8

-1.2

-1.6

-2.0

840

890

940

frequncy(MHz)

990

1040

1040

990

Sep 28, 2009

0

¢

0