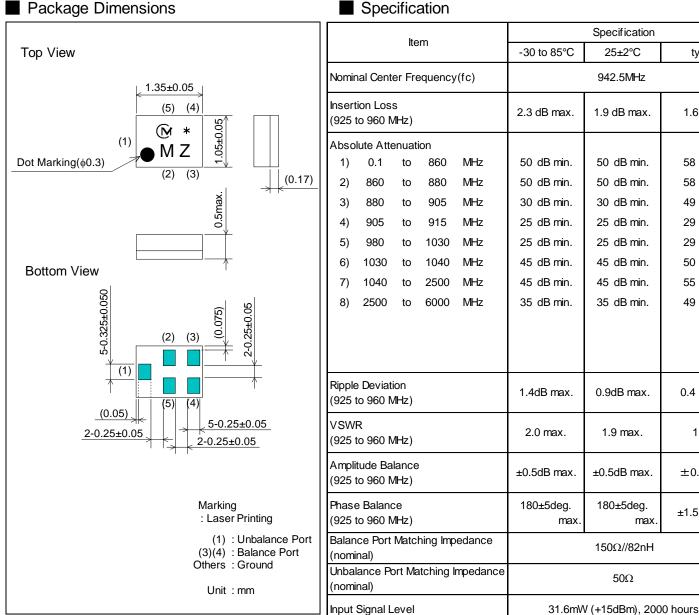

### SAW FILTER FOR GSM900/Band8 Rx Murata part number: SAFEA942MFL0F00

#### Specification

# **Data Sheet of SAW Components**

Note : Murata SAW Component is applicable for Cellular /Cordless phone (Terminal) relevant market only. Please also read caution at the end of this document.

typ.

1.6 dB

58 dB

58 dB

49 dB

29 dB

29 dB

50 dB

55 dB

49 dB

0.4 dB

1.7

 $\pm 0.2 \, dB$ 

±1.5 deg.