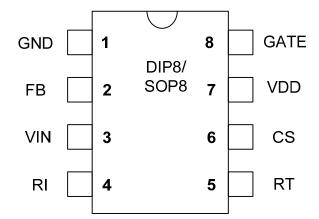

# **Pin Configuration**

**Ordering Information** 

| Part Number | Top Mark | Pacl | kage  | Tape & Reel |
|-------------|----------|------|-------|-------------|
| SF1565SG    | SF1565SG | SOP8 | Green |             |
| SF1565SGT   | SF1565SG | SOP8 | Green | Yes         |
| SF1565DP    | SF1565DP | DIP8 | RoHS  |             |