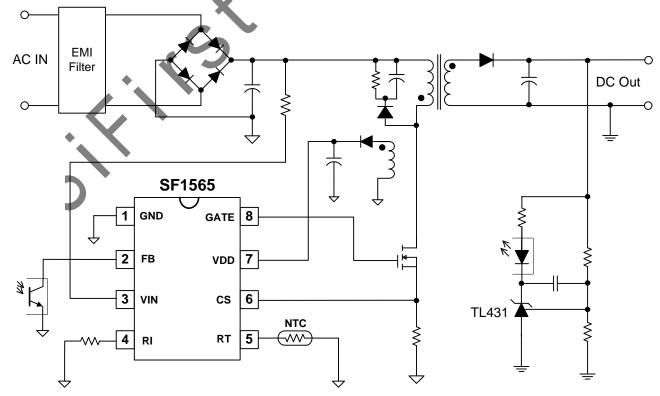

### **Highly Integrated Current Mode PWM Controller**

#### GENERAL DESCRIPTION

SF1565 is a high performance, highly integrated current mode PWM controller for medium to large offline flyback converter applications.

In SF1565, the PWM switching is internally trimmed to tight range. To improve EMI performance, the IC integrates frequency shuffling function to reduce conduction EMI emission of a power supply. The IC also integrates Constant Power Limiting block to achieve constant output power limit from 90VAC to 264VAC.

Under light load conditions, a green mode function can continuously decrease the switching frequency. Under zero-load conditions, the power supply enters into burst mode and provides excellent efficiency without audio noise generated. This green mode function enables power supplies to meet international power conservation requirements.

SF1565 integrates functions and protections of Under Voltage Lockout (UVLO), VDD Over Voltage Protection (OVP), Soft Start, External Programmable Over Temperature Protection (OTP), Cycle-by-cycle Current Limiting (OCP), Over Load Protection (OLP), Pins Floating Protection, RI Pin Short-to-GND Protection, GATE Clamping, VDD Clamping, Leading Edge Blanking (LEB).

In SF1565, the all protection functions are autorecovery mode protection.

SF1565 is available in SOP-8 and DIP-8 packages.