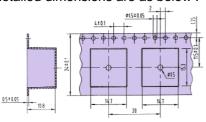

### SFM-1443

**DIMENSIONS: (Unit: mm)** 

14.3

# 10.6 3 14.3 SFM-TERMINAL RECOMMENDED SMD FOOT PATTERN VERSION **ELECTRICAL SPECIFICATIONS:**

9

| Model No.                                   | SFM-1443                                         |
|---------------------------------------------|--------------------------------------------------|
| Min. Sound Pressure Level (dB)              | 88 /4.3kHz /10V <sub>P-P</sub> Square Wave /10cm |
| Max. Consumption (mA)                       | 4 /4.3kHz /10V <sub>P-P</sub> Square Wave        |
| Resonant Frequency (kHz)                    | $4.3 \pm 0.3$                                    |
| Capacitance at 120Hz (nF)                   | 15 ± 30%                                         |
| Allowable Input Voltage (V <sub>P-P</sub> ) | 20                                               |
| Operating Ttemperature (°C)                 | -20 ~ +85                                        |
| Weight (g)                                  | 2.4                                              |
| Case Material/Colour                        | PPS/Black                                        |