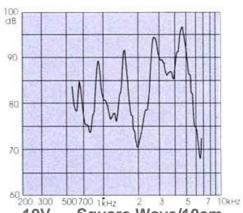

#### **CHARACTERISTICS:**

10V<sub>P-P</sub> Square Wave/10cm

# 10.6 3 14.3 SFM-TERMINAL RECOMMENDED SMD FOOT PATTERN VERSION **ELECTRICAL SPECIFICATIONS:**

9

| Model No.                                   | SFM-1443                                         |
|---------------------------------------------|--------------------------------------------------|
| Min. Sound Pressure Level (dB)              | 88 /4.3kHz /10V <sub>P-P</sub> Square Wave /10cm |
| Max. Consumption (mA)                       | 4 /4.3kHz /10V <sub>P-P</sub> Square Wave        |
| Resonant Frequency (kHz)                    | $4.3 \pm 0.3$                                    |
| Capacitance at 120Hz (nF)                   | 15 ± 30%                                         |
| Allowable Input Voltage (V <sub>P-P</sub> ) | 20                                               |
| Operating Ttemperature (°C)                 | -20 ~ +85                                        |
| Weight (g)                                  | 2.4                                              |
| Case Material/Colour                        | PPS/Black                                        |