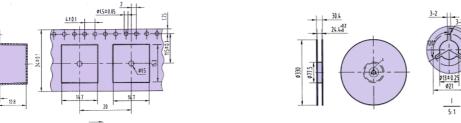

**PACKING INFORMATION:** 

TAPE TYPE INFORMATION:

The design for such tape packing was executed under standard IEC -286-3

The material of the tape is polystyrene in black color. detailed dimensions are as below:

**DIMENSIONS OF THE ROLLING PLATE:** 

The material of the rolling plate is in paper; The dimensions of the rolling plate are as below: