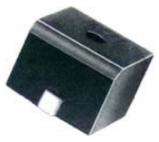

# **SMD Buzzer / Transducer**

### SFM-1443

**DIMENSIONS: (Unit: mm)** 

14.3

# **FEATURES:**

- Super miniature
- Super thin
- Low current

# **APPLICATIONS:**

Miniature electronic device