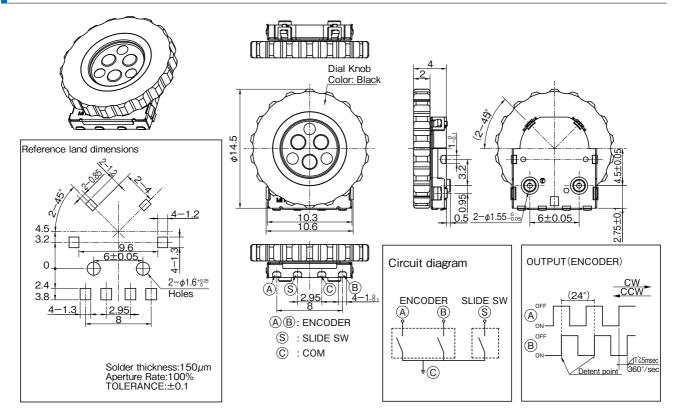

## DIMENSIONS

[SIQ-02FVS3] Unit: mm

Any products mentioned in this catalog are subject to any modification in their appearance and others for improvements without prior notification.
The details listed here are not a guarantee of the individual products at the time of ordering. When using the products, you will be asked to check their specifications.