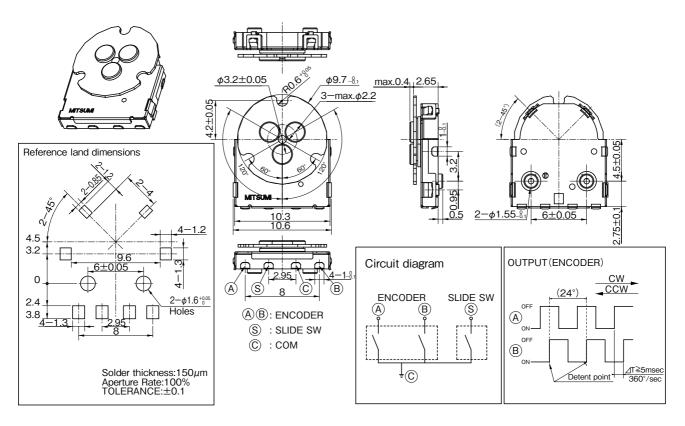

#### Slide and Rotary Encoder Switches

[SIQ-02FVD3] Unit: mm

Any products mentioned in this catalog are subject to any modification in their appearance and others for improvements without prior notification.
The details listed here are not a guarantee of the individual products at the time of ordering. When using the products, you will be asked to check their specifications.