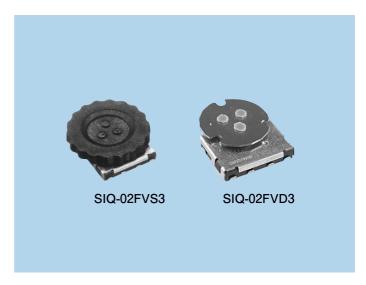

## TYPE

| Model Name Code | Order Number | No. of Detent | Rotational Torque | Pcs  |
|-----------------|--------------|---------------|-------------------|------|
| SIQ-02FVS3      | R 666557     | 15            | 1~10mN⋅m          | 500  |
| SIQ-02FVD3      | R 666861     | 15            | 1~10mN⋅m          | 1000 |