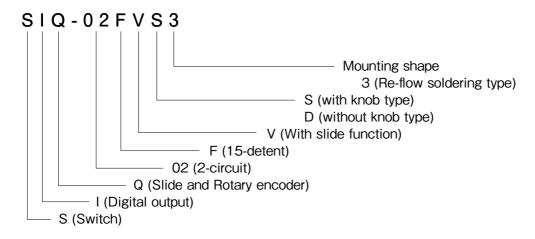

be operated with a rotary encoder and slide switch combined.
- 4. Multiple input type combined with a rotary encoder and slide switch. For example of using menu selection switch and determination switch.
- 5. Without-dial type to avoid discoloration of dial in reflow is also available.
- 6. Suitable for SMT reflow soldering.
- 7. For without-dial type, you can attach customized dial after reflow.



#### APPLICATIONS

For PDAs, DSCs, other portable devices.

Any products mentioned in this catalog are subject to any modification in their appearance and others for improvements without prior notification.
The details listed here are not a guarantee of the individual products at the time of ordering. When using the products, you will be asked to check their specifications.

# MODEL NAME CODE



## TYPE

| Model Name Code | Order Number | No. of Detent | Rotational Torque | Pcs  |
|-----------------|--------------|---------------|-------------------|------|
| SIQ-02FVS3      | R 666557     | 15            | 1~10mN⋅m          | 500  |
| SIQ-02FVD3      | R 666861     | 15            | 1~10mN⋅m          | 1000 |

## **SPECIFICATIONS**

| Electrical Rating (Re                          | esistive load) | 10mA, 5V DC                                             |
|------------------------------------------------|----------------|---------------------------------------------------------|
| Characteristics Contact F                      | Resistance     | $1\Omega$ or less                                       |
| Mechanical Operating Characteristics Rotationa |                | 2~6N(Sl