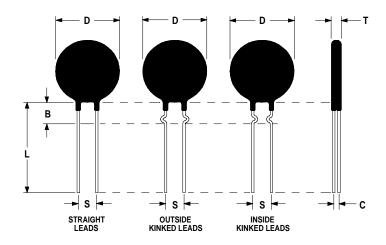

## **Ordering Different Lead Types:**

| Inside Kinked Leads  | Use <b>-A</b> after Ametherm's part # |
|----------------------|---------------------------------------|
| Outside Kinked Leads | Use <b>-B</b> after Ametherm's part # |

For example: to order an inside kinked lead use part number <u>SL10 20002-A</u>

## **Mechanical Specifications:**

| D                | $10.0 \pm 0.5 \text{ mm}$  |
|------------------|----------------------------|
| T                | $3.0 \pm 0.2 \text{ mm}$   |
| Lead Diameter    | $0.8 \pm 0.1 \text{ mm}$   |
| S                | $5.1 \pm 1.0 \text{ mm}$   |
| L                | $12.7 \pm 1.0 \text{ mm}$  |
| Straight Lead    | $3.50 \pm 0.3 \text{ mm}$  |
| Coating Run Down |                            |
| В                | $11.5 \pm 3.50 \text{ mm}$ |
| С                | $2.2 \pm 0.3 \text{ mm}$   |
|                  |                            |