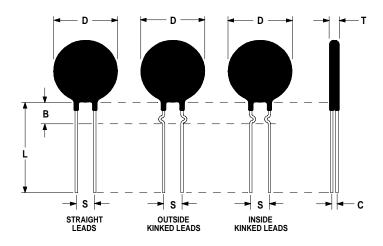

## **Mechanical Specifications:**

| D                | $9.40 \pm 0.5 \text{ mm}$  |
|------------------|----------------------------|
| T                | $4.30 \pm 0.2 \text{ mm}$  |
| Lead Diameter    | $0.8 \pm 0.03 \text{ mm}$  |
| S                | $5.10 \pm 0.3 \text{ mm}$  |
| L                | $38.0 \pm 9.0 \text{ mm}$  |
| Straight Lead    | $5.0 \pm 1.0 \text{ mm}$   |
| Coating Run Down |                            |
| В                | $5.60 \pm 0.55 \text{ mm}$ |
| С                | $2.54 \pm 1.0 \text{ mm}$  |