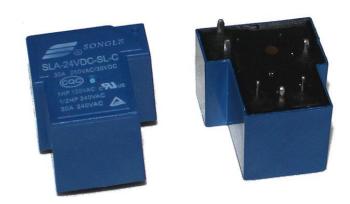

## Power Relay 6PIN Model: SLA-24VDC-SL-C

## Features:

1.Design conforms to foreign safety safety standard UL, CUL, TUV

2. Subminiature Type

3.Low Dissipation

UL/CUL 1A/120VAC 24VDC

TUV 3A/250VAC 30VDC

3A/120VAC 24VDC

4. Size: Subminiature

| pin                   | 6PIN            |
|-----------------------|-----------------|
| Rated load            | 3A 250VAC 30VDC |
| Coil Voltage          | 5VDC            |
| Nominal Voltage       | 5VDC            |
| Nominal Current       | 66.7mA          |
| Coil Resistance       | 75 ohm(+-10%)   |
| Power Consumption     | abt: 0.36W      |
| Pull-in Voltage       | 75%MaxVDC       |
| Drop-Out voltage      | 5%MinVDC        |
| Max-Allowable Voltage | 110%VDC         |