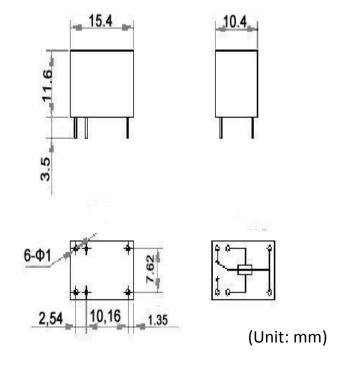

## Power Relay 6PIN Model: SLA-24VDC-SL-C

## Features:

1.Design conforms to foreign safety safety standard UL, CUL, TUV

2. Subminiature Type

3.Low Dissipation

UL/CUL 1A/120VAC 24VDC

TUV 3A/250VAC 30VDC

3A/120VAC 24VDC

4. Size: Subminiature

| pin                   | 6PIN            |
|-----------------------|-----------------|
| Rated load            | 3A 250VAC 30VDC |
| Coil Voltage          | 5VDC            |
| Nominal Voltage       | 5VDC            |
| Nominal Current       | 66.7mA          |
| Coil Resistance       | 75 ohm(+-10%)   |
| Power Consumption     | abt: 0.36W      |
| Pull-in Voltage       | 75%MaxVDC       |
| Drop-Out voltage      | 5%MinVDC        |
| Max-Allowable Voltage | 110%VDC         |