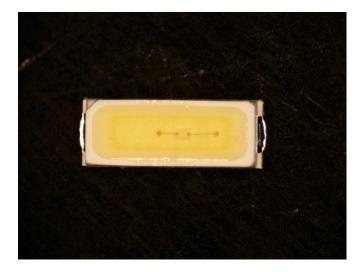

## SML-LX4014UWC-TR, 4.0x1.4mm Ultra Bright White SMT LED

ITW ECS Lumex announces the release of the QuasarBrite 4.0X1.4mm ultra bright white surface mount LED. The combined feature of this LED which includes a unique rectangular surface mount package, wide viewing angle and very high intensity output makes it ideal for backlighting, sunlight visible indication and even small space lighting applications.

## SML-LX4014UWC-TR, 4.0x1.4mm Ultra Bright White SMT LED