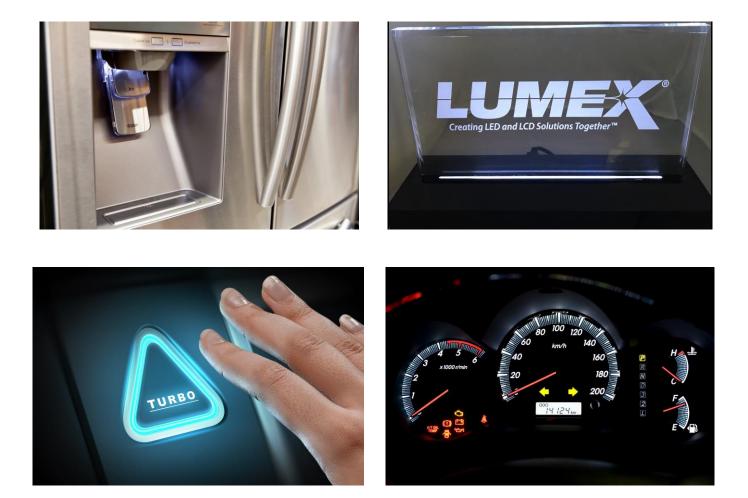

## SML-LX4014UWC-TR, 4.0x1.4mm Ultra Bright White SMT LED

| Markets                                                                                                                                           | Applications                                                                                                                                                                                                                                                                       |  |  |  |  |
|---------------------------------------------------------------------------------------------------------------------------------------------------|------------------------------------------------------------------------------------------------------------------------------------------------------------------------------------------------------------------------------------------------------------------------------------|--|--|--|--|
| <ul> <li>Medical</li> <li>Telecommunications</li> <li>Industrial Controls</li> <li>Appliance</li> <li>Security</li> <li>Transportation</li> </ul> | <ul> <li>Portable Medical Diagnostics</li> <li>Routers, Switches, Indications</li> <li>Indications, Controls &amp; Switches</li> <li>Backlighting &amp; Illumination</li> <li>Switches &amp; indications</li> <li>Illumination, Switches, Indications,<br/>backlighting</li> </ul> |  |  |  |  |