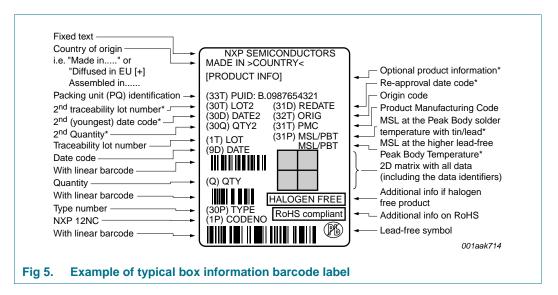

#### 5. Barcode label

Table 4. Barcode label dimensions

|          | Reel barcode label<br>I × w (mm) |
|----------|----------------------------------|
| 100 × 75 | 36 × 75                          |

Reel pack, SMD, 7"
Q1/T1-Q2/T3 standard product orientation
Orderable part number ending ,115 or X
Ordering code (12NC) ending 115