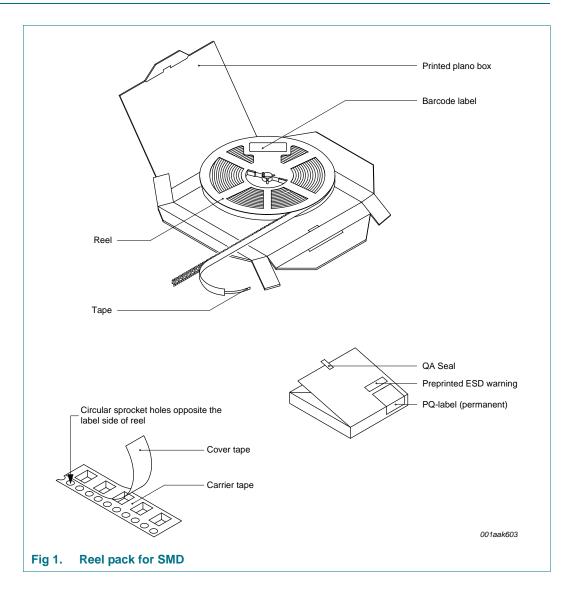

# 1. Packing method

Reel pack, SMD, 7"
Q1/T1-Q2/T3 standard product orientation
Orderable part number ending ,115 or X
Ordering code (12NC) ending 115

Table 1. Dimensions and quantities

| Reel dimensions | SPQ/PQ    |   | Outer box dimensions |
|-----------------|-----------|---|----------------------|
| d × w (mm) [1]  | (pcs) [2] |   | I × w × h (mm)       |
| 180 × 8         | 3000      | 1 | 185 × 185 × 16       |