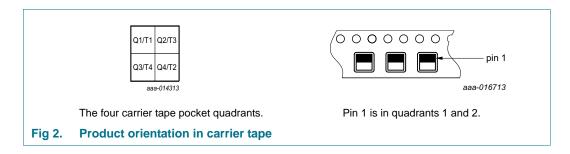

ientation Orderable part number ending ,115 or X Ordering code (12NC) ending 115

Rev. 1 — 18 February 2015

**Packing information** 

# 1. Packing method





Reel pack, SMD, 7"
Q1/T1-Q2/T3 standard product orientation
Orderable part number ending ,115 or X
Ordering code (12NC) ending 115

Table 1. Dimensions and quantities

| Reel dimensions | SPQ/PQ    |   | Outer box dimensions |
|-----------------|-----------|---|----------------------|
| d × w (mm) [1]  | (pcs) [2] |   | I × w × h (mm)       |
| 180 × 8         | 3000      | 1 | 185 × 185 × 16       |

- [1] d = reel diameter; w = tape width.
- [2] Packing quantity dependent on specific product type.

  View ordering and availability details at NXP order portal, or contact your local NXP representative.

#### 2. Product orientation



### 3. Carrier tape dimensions



Table 2. Carrier tape dimensions

In accordance with IEC 60286-3.

| A <sub>0</sub> (mm) | B <sub>0</sub> (mm) | K <sub>0</sub> (mm) | T (mm)         | P <sub>1</sub> (mm) | W (mm)  |
|---------------------|---------------------|---------------------|----------------|---------------------|---------|
| $2.05 \pm 0.1$      | $3.72\pm0.05$       | $1.25 \pm 0.1$      | $0.3 \pm 0.05$ | $4\pm0.1$           | 8 ± 0.1 |

Reel pack, SMD, 7"
Q1/T1-Q2/T3 standard product orientation
Orderable part number ending ,115 or X
Ordering code (12NC) ending 115

### 4. Reel dimensions



Table 3. Reel dimensions In accordance with IEC 60286-3.

| A [nom]<br>(mm) | W2 [max]<br>(mm) |     | •    | D [min]<br>(mm) |
|-----------------|------------------|-----|------|--------