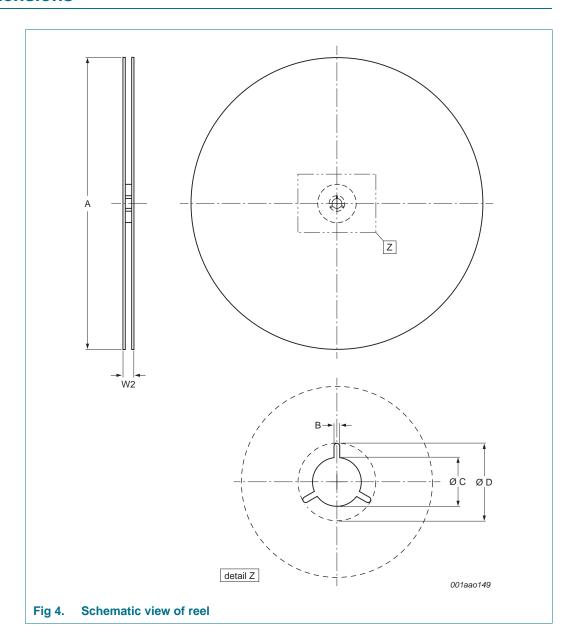

### 4. Reel dimensions

Table 3. Reel dimensions In accordance with IEC 60286-3.

| A [nom]<br>(mm) | W2 [max]<br>(mm) |     | •    | D [min]<br>(mm) |
|-----------------|------------------|-----|------|-----------------|
| 180             | 14.4             | 1.5 | 12.8 | 20.2            |