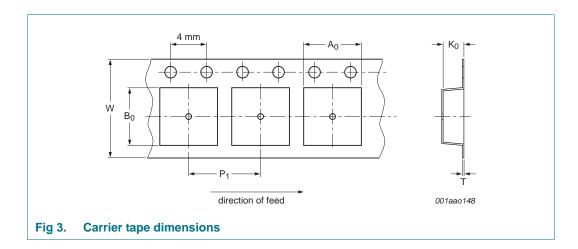

### 3. Carrier tape dimensions

Table 2. Carrier tape dimensions

In accordance with IEC 60286-3.

| A <sub>0</sub> (mm) | B <sub>0</sub> (mm) | K <sub>0</sub> (mm) | T (mm)         | P <sub>1</sub> (mm) | W (mm)  |
|---------------------|---------------------|---------------------|----------------|---------------------|---------|
| $2.05 \pm 0.1$      | $3.72\pm0.05$       | $1.25 \pm 0.1$      | $0.3 \pm 0.05$ | $4\pm0.1$           | 8 ± 0.1 |