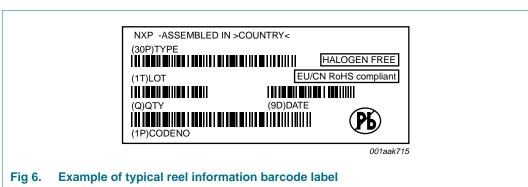

#### 5. Barcode label

Table 4. Barcode label dimensions

|          | Reel barcode label<br>I × w (mm) |
|----------|----------------------------------|
| 100 × 75 | 36 × 75                          |

Reel pack, SMD, 7"
Q1/T1-Q2/T3 standard product orientation
Orderable part number ending ,115 or X
Ordering code (12NC) ending 115