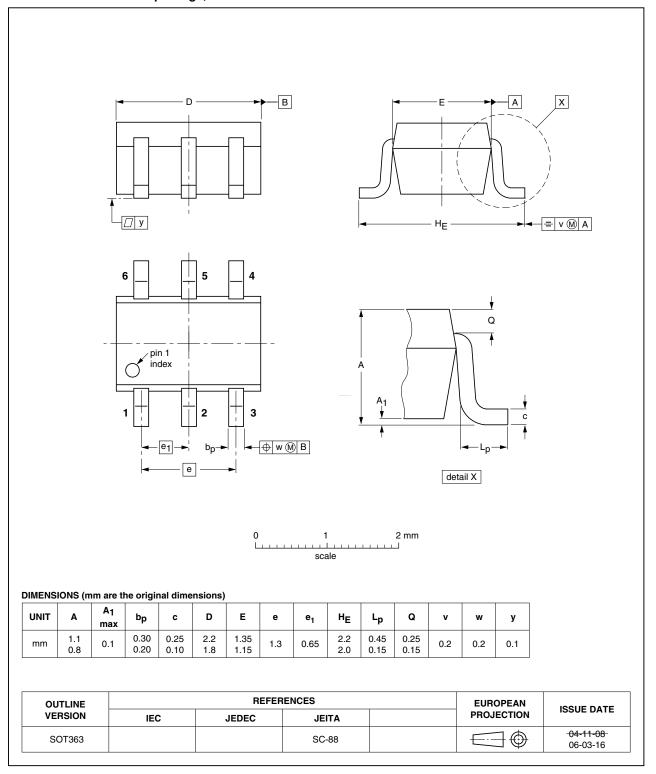

## **Package outline**

**SOT363** 

## Plastic surface-mounted package; 6 leads

www.nxp.com founded by

**PHILIPS** 

© 2008 NXP B.V. All rights reserved. Reproduction in whole or in part is prohibited without prior consent of the copyright owner. The information presented in this document does not form part of any quotation or contract, is believed to be accurate and reliable and may be changed without notice. No liability will be accepted by the publisher for any consequence of it's use. Publication thereof does not convey or imply any license under patent- or other industrial or intellectual property rights.