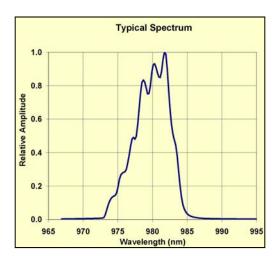

## Specifications (at 25°C)

Operating temperature

Center wavelength 980±3nm
Output power > 1W

Spectral width < 5nm FWHM
Threshold current < 250mA
Operating current < 2.5A
Forward voltage < 2.1V

This Product is sold solely as a component for incorporation into other equipment. The purchaser assumes responsibility to comply with US 21 CFR 1040 SUBCHAPTER J with regard to the use of this laser and its introduction into commerce.