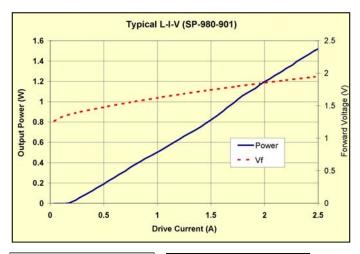

## Specifications (at 25°C)

Operating temperature

Center wavelength 980±3nm
Output power > 1W

Spectral width < 5nm FWHM
Threshold current < 250mA
Operating current < 2.5A
Forward voltage < 2.1V

This Product is sold solely as a component for incorporation into other equipment. The purchaser assumes responsibility to comply with US 21 CFR 1040 SUBCHAPTER J with regard to the use of this laser and its introduction into commerce.