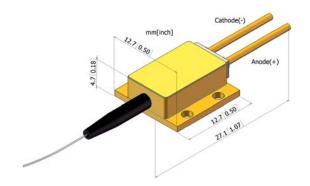

## 1W 50µm 980nm SheauPac Fiber Coupled Laser Module SP-980-901

- 1 watt fiber output from a single emitter
- 0.12NA, 50/125µm fiber
- Various fiber jacket and connector options
- Electrically isolated case
- Hermetically sealed
- Similar in size to a U.S. dime
- Power supply, test software, and copper aircooled heat sink available separately