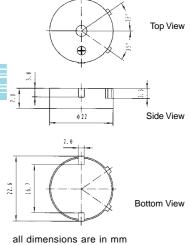

# **DIMENSIONS**

# **DIMENSIONS** color Black PPS Housing Material

SMT Terminal

all dimensions are in mm