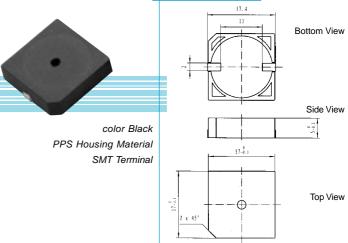

# **DIMENSIONS**

# **DIMENSIONS** color Black PPS Housing Material

SMT Terminal

all dimensions are in mm