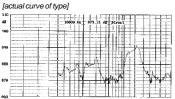

# [actual curve of type]

applied voltage: 10V. 1/2 duty, square wave distance for measurement: 10cm  $\,$ 

| Model No                  | SPT-2270                        |
|---------------------------|---------------------------------|
| Rated Voltage             | 10Vp-p Square Wave              |
| Operating Voltage         | 1~30Vp-p Square Wave            |
| Max. Rated Current        | 3mA at 4KHz/10Vp-p Square Wave  |
| Min. Sound Pressure Level | 85dB at 4KHz/10Vp-p Square Wave |
| Capacitance at 100Hz      | 15000¡À30%pF                    |
| Resonant Frequency        | 4.0¡À5.0KHz                     |
| Operating Temperature     | -20~+80jæ                       |
| Weight                    | 2.5 g                           |