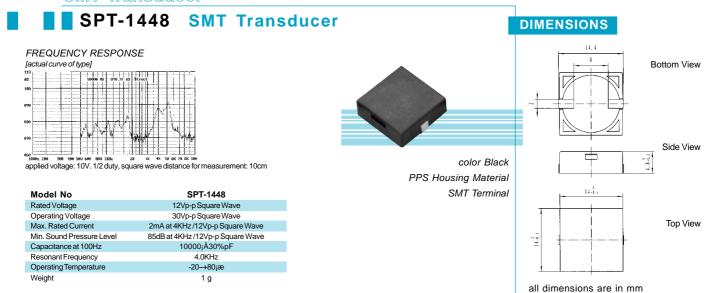

# FREQUENCY RESPONSE

100Hz 200 309 100 500 600 800 100h. 2x 3x 1x 5x 6x 7x 8x 10x applied voltage: 10V. 1/2 duty, square wave distance for measurement: 10cm

| Model No                  | SPT-1750                         |  |
|---------------------------|----------------------------------|--|
| Rated Voltage             | 12Vp-p Square Wave               |  |
| Operating Voltage         | 30Vp-p Square Wave               |  |
| Max. Rated Current        | 2mA at 4KHz/12Vp-p Square Wave   |  |
| Min. Sound Pressure Level | 85dB at 4KHz /12Vp-p Square Wave |  |
| Capacitance at 100Hz      | 10000¡À30%pF                     |  |
| Resonant Frequency        | 4.0KHz                           |  |
| Operating Temperature     | -20~+80jæ                        |  |
| Weight                    | 1.5 g                            |  |