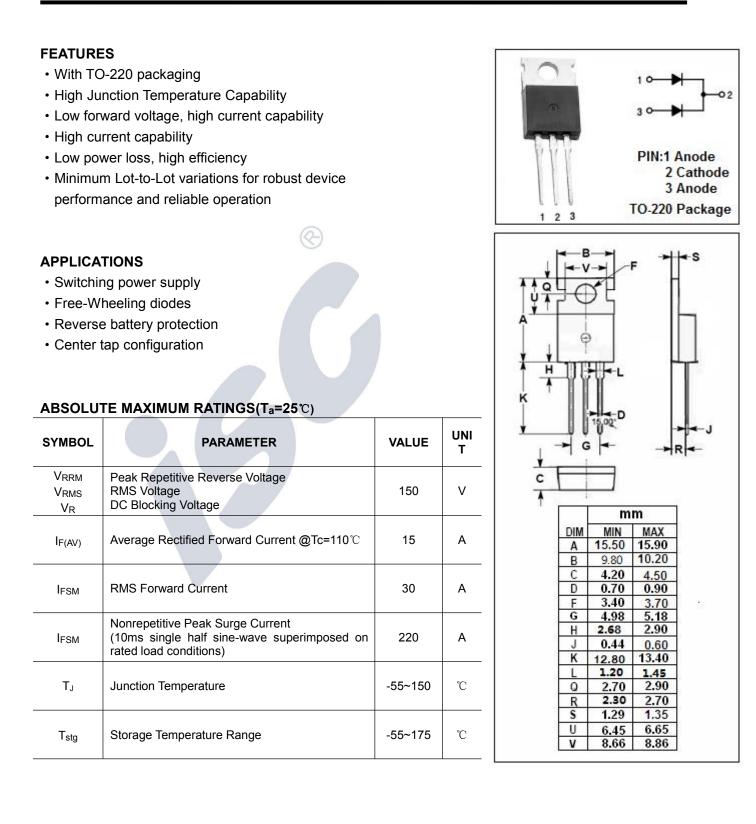

## Schottky Barrier Rectifier

### INCHANGE SEMICONDUCTOR

# STPS30150CT



isc website: <u>www.iscsemi.com</u>

## <sup>1</sup> *isc & iscsemi* is registered trademark



## **Schottky Barrier Rectifier**

# STPS30150CT

#### THERMAL CHARACTERISTICS

| SYMBOL              | PARAMETER                            | МАХ | UNIT |
|---------------------|--------------------------------------|-----|------|
| R <sub>th j-c</sub> | Thermal Resistance, Junction to Case | 1.6 | °C/W |

#### ELECTRICAL CHARACTERISTICS (Pulse Test: Pulse Width=300 µ s,Duty Cycle≤1%)

| SYMBOL         | PARAMETER                             | CONDITIONS                                                                                              | МАХ                          | UNIT     |
|----------------|---------------------------------------|-----------------------------------------------