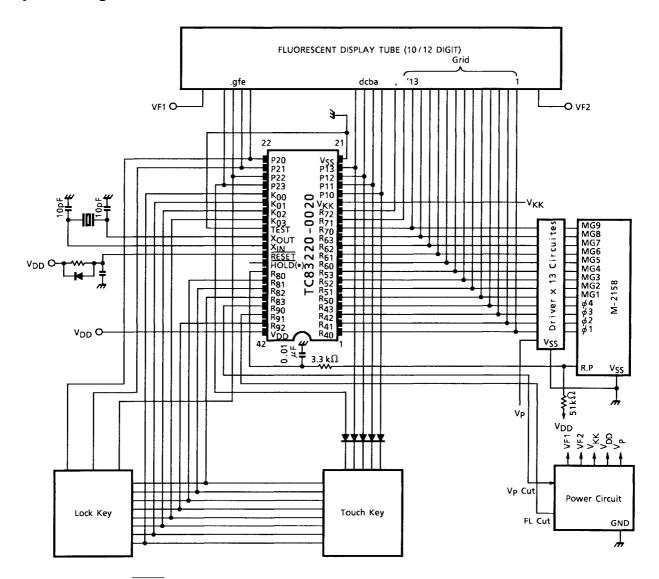

### TC83220-0020 Single-Chip CMOS LSI for FL (fluorescent) Calculator

The TOSHIBA printing/display calculator circuit TC83220-0020 is 10- or 12-digit calculator on single-chip CMOS LSI.

TC83220-0020 can drive the printing machine (M2158II/ M2156II; EPSON) with magnet driver circuit, and can drive the fluorescent display tube with DC-DC converter.

It contains a 4 K-word ROM, a 256 × 4-bit RAM.

### **Electrical Features**

- P-MOS output buffer with pull down resistor for direct driving of fluorescent display tube.
- Oscillator/clock generator internal to chip.
- Key board encoding internal to chip.
- Dual in line package.

### **System Diagram**

\*: Connection to  $\overline{\mathsf{HOLD}}$  pin is shown in the following page.