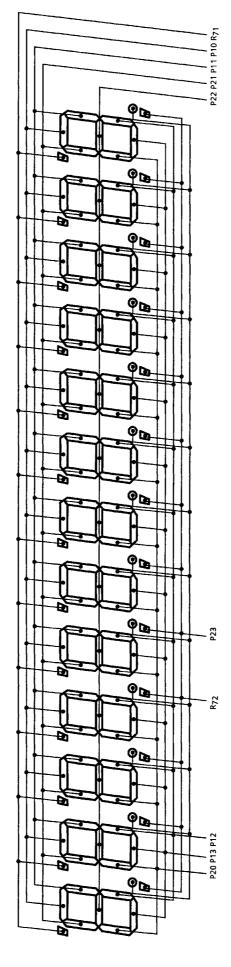

# Connection of FL

Note 1: R<sub>70</sub> digit (P20) of "E" data.

Note 2: R<sub>70</sub> digit (P22) of "-" data.

Note 3: R<sub>70</sub> digit (P23) of "M" data.

Note 4: R<sub>70</sub> digit (P21) of "GT" data.