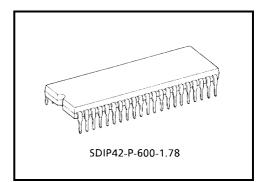

minus sign, memory load, error symbol.

3 digits of commas.

• Decimal output: Decimal set lock key controls output format.

Fixed decimal setting ("0", "1", "2", "3", "4", "6"), full floating decimal, and ADD mode.

• Key input buffer: 8 stages

• Function: 4 basic arithmetic functions (+, -, ×, ÷).

Repeat addition and subtraction.

Automatic constants in multiplication, division, percent calculation, calculations.

Automatic percent add-on and percent discount calculation.

Memory calculation.

Automatic accumulating calculation.

Gross margin profit calculation.

Delta percent calculation.

Tax calculation.

Grand total calculation.

Two-key rollover.

- Item counter: 0~999 count up or -999~0~999 count up/down by depressing of +, key.
- Punctuation: Commas for thousands on display





Weight: 4.12 g (typ.)

• Kinds of lock key: "NP" printing mode selectable switch.

"∑" summation mode selectable switch.

"5/4" "CUT" "UP" rounding switch.

Fixed point mode selectable switch.

"0", "1", "2", "3", "4", "6", "F", "A".

"IC+" "IC±" item counter mode selectable switch.

"GT" grand total memory selectable switch.

"SET", "CAL" tax memory selectable switch.

- Duty of display: Duty = 1/17.77
- · Leading zero suppression
- Trailing zero suppression
- Tax calculation: +TAX key is calculation for included tax.

-TAX key is calculation for excluded tax.

SET selects set mode for tax rate.

CAL selects normal calculation mode.

Changing lock key from SET to CAL stores number of display to tax memory.

Changing lock key from CAL to SET recalls tax rate to display from tax memory.