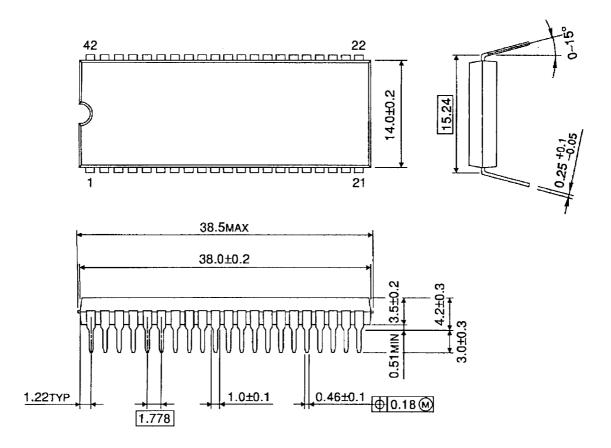

HOLD pin is pulled down in the LSI, but normally pulled up to V<sub>DD</sub>. ~RESET pin is pulled up to V<sub>DD</sub>.

- (1) Setting POWER SW to ON,  $V_2$  is supplied to  $V_{DD}$  pin, and also to HOLD pin. Then calculator operates normally.
- (2) Setting POWER SW from ON to OFF, V<sub>1</sub> is supplied to V<sub>DD</sub> pin and V<sub>SS</sub> is supplied to HOLD pin. Under this connection, TAX RATE is held.
- (3) Setting POWER SW to ON,  $V_2$  is supplied to  $V_{DD}$  pin, and also to HOLD pin. Then calculator operates normally with TAX RATE to be held.

Note 8: V<sub>1</sub> (battery) should be supplied to the circuit after V<sub>2</sub> (AC) supply, because of prevention from exhaustion of battery and abnormal operation.

## **Package Dimensions**

SDIP42-P-600-1.78 Unit: mm



Weight: 4.12 g (typ.)

### RESTRICTIONS ON PRODUCT USE

000707EBA

- TOSHIBA is continually working to improve the quality and reliability of its products. Nevertheless, semiconductor devices in general can malfunction or fail due to their inherent electrical sensitivity and vulnerability to physical stress. It is the responsibility of the buyer, when utilizing TOSHIBA products, to comply with the standards of safety in making a safe design for the entire system, and to avoid situations in which a malfunction or failure of such TOSHIBA products could cause loss of human life, bodily injury or damage to property.
  In developing your designs, please ensure that TOSHIBA products are used within specified operating ranges as set forth in the most recent TOSHIBA products specifications. Also