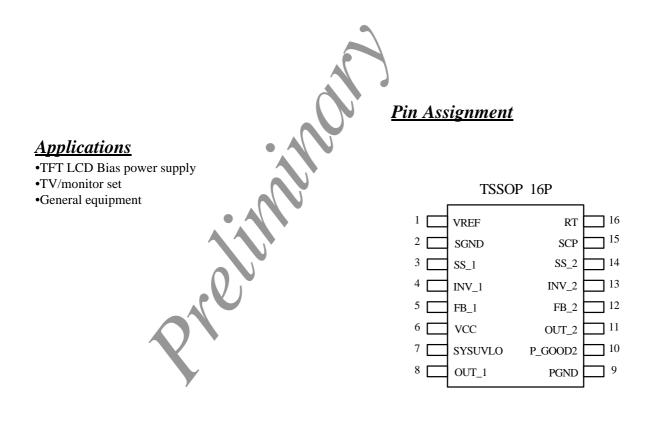

## <u>Features</u>

- •TSSOP 16Pin package
- •Input Voltage range : 4.2 to 24.0V
- •Push Pull output for direct Power Mos driving
- •Optimized for Ceramic output capacitor
- •Complete PWM mode controller
- •Adjustable switching frequency 200kH to 1MHz by external resister
- •Timer Latch Protection
- •SystemUVLO Function
- •Adjustable Soft Start time by external capacitor
- •Adjustable Timer Latch Delay time by external capacitor
- •Ch-1 and Ch-2 are fixed Buck controller