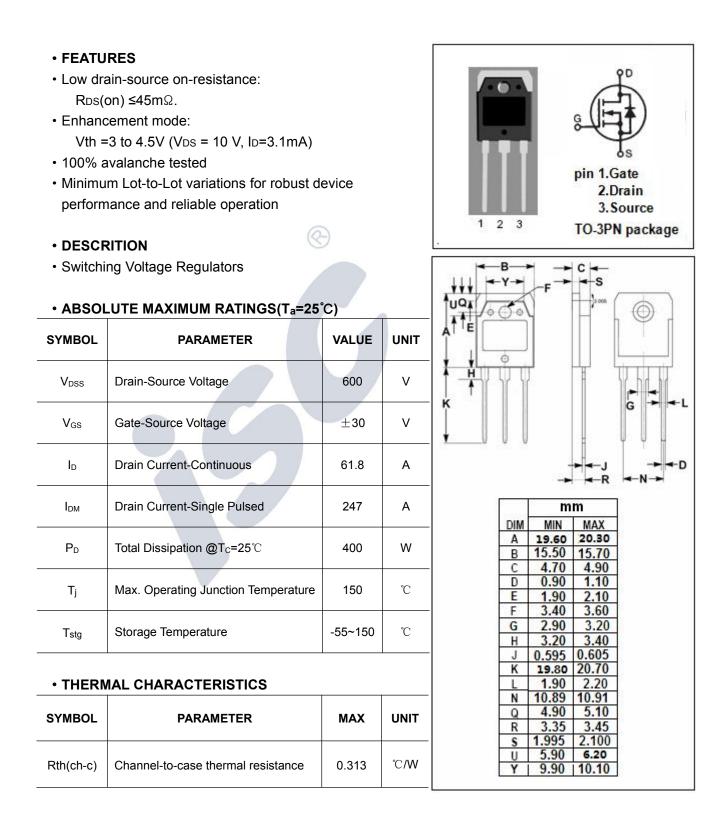

# isc N-Channel MOSFET Transistor

## TK62J60W5



1



# isc N-Channel MOSFET Transistor

## TK62J60W5

### **ELECTRICAL CHARACTERISTICS**

#### $T_c=25^{\circ}C$ unless otherwise specified

| SYMBOL               | PARAMETER                      | CONDITIONS                                    | MIN | ТҮР | МАХ | UNIT |
|----------------------|--------------------------------|-----------------------------------------------|-----|-----|-----|------|
| BV <sub>DSS</sub>    | Drain-Source Breakdown Voltage | V <sub>GS</sub> =0V; I <sub>D</sub> =10mA     | 600 |     |     | V    |
| V <sub>GS</sub> (th) | Gate Threshold Voltage         | V <sub>DS</sub> =10V; I <sub>D</sub> =3.1mA   | 3   |     | 4.5 | V    |
| R <sub>DS(on)</sub>  | Drain-Source On-Resistance     | V <sub>GS</sub> =10V; I <sub>D</sub> =30.9A   |     |     | 45  | mΩ   |
|